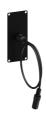

## Product information:

The CASY135 is a CASY module with a female 3.5 mm mini jack connector on the front side of the module and a pigtail female mini jack connector on the back. This flexible structure for system integration & connectivity can easily be implemented in a wide variety of CASY chassis.