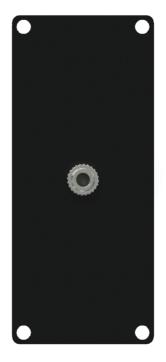

## Product information:

The CASY135 is a CASY module with a female 3.5 mm mini jack connector on the front side of the module and a pigtail female mini jack connector on the back. This flexible structure for system integration & connectivity can easily be implemented in a wide variety of CASY chassis.

## **Product Features:**

| Dimensions |       | 1.40 × 3.23 " (W × H)                            |
|------------|-------|--------------------------------------------------|
| Weight     |       | 0.10 lb                                          |
| Connection |       | 3.5 mm jack female to 3.5 mm jack female pigtail |
| Module     | Space | 1                                                |