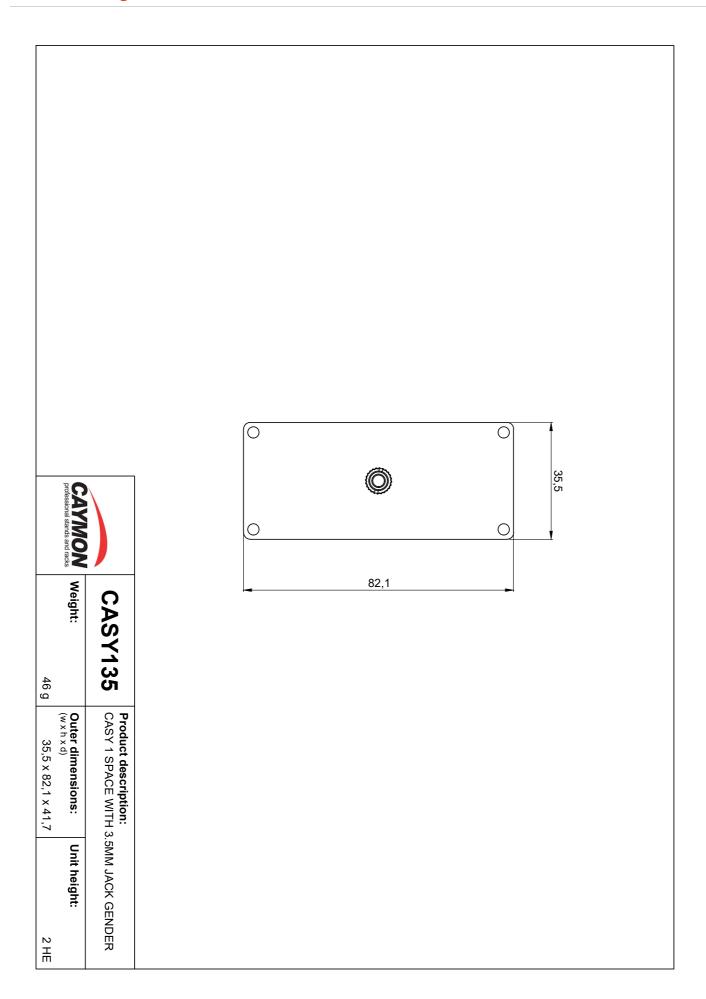

## **Product Features:**

| Dimensions |       | 1.40 × 3.23 " (W × H)                            |
|------------|-------|--------------------------------------------------|
| Weight     |       | 0.10 lb                                          |
| Connection |       | 3.5 mm jack female to 3.5 mm jack female pigtail |
| Module     | Space | 1                                                |