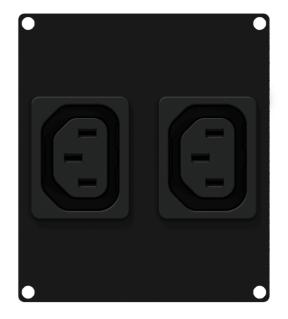

## Product information:

The CASY282 is fitted with two IEC C13 Euro power female sockets on the front side, that leads to one pigtail GST18 male connector on the back. This flexible structure for system integration & connectivity can easily be implemented in a wide variety of CASY chassis.

## **Product Features:**

| Dimensions |       | 2.81 x 3.23 " (W x H)                         |
|------------|-------|-----------------------------------------------|
| Weight     |       | 0.24 lb                                       |
| Connection |       | 2 x Euro power female (IEC C13) to GST18 male |
| Module     | Space | 2                                             |