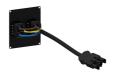

## Product information:

The CASY282 is fitted with two IEC C13 Euro power female sockets on the front side, that leads to one pigtail GST18 male connector on the back. This flexible structure for system integration & connectivity can easily be implemented in a wide variety of CASY chassis.

## **Product Features:**

| Dimensions |       | 2.81 x 3.23 " (W x H)                         |
|------------|-------|-----------------------------------------------|
| Weight     |       | 0.24 lb                                       |
| Connection |       | 2 x Euro power female (IEC C13) to GST18 male |
| Module     | Space | 2                                             |