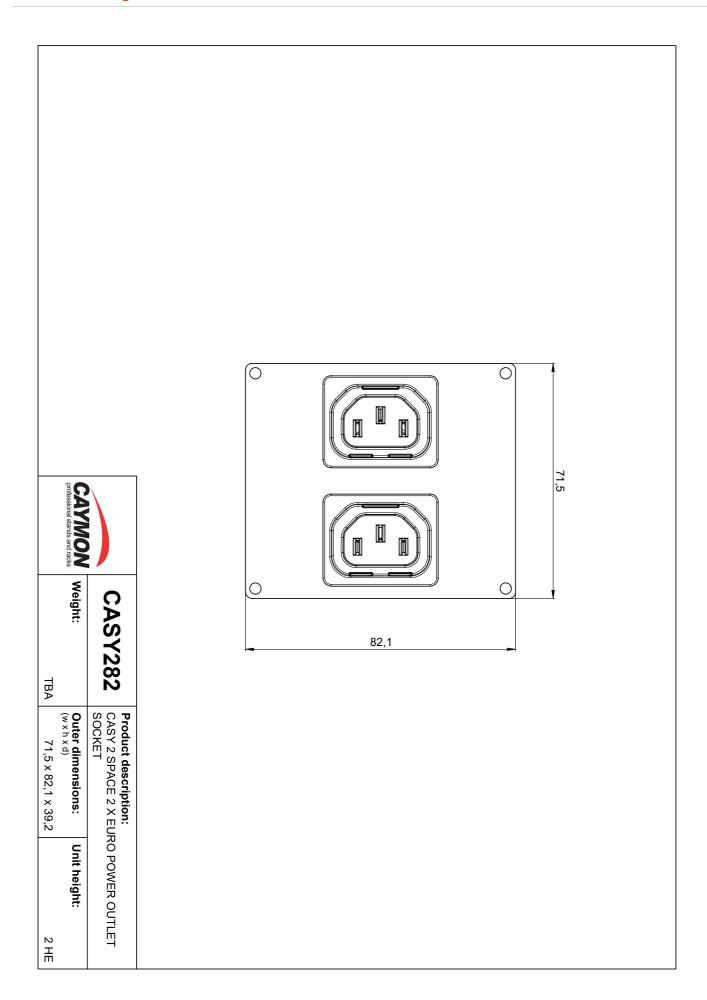

## Product information:

The CASY282 is fitted with two IEC C13 Euro power female sockets on the front side, that leads to one pigtail GST18 male connector on the back. This flexible structure for system integration & connectivity can easily be implemented in a wide variety of CASY chassis.

## **Product Features:**

| Dimensions |       | 2.81 x 3.23 " (W x H)                         |
|------------|-------|-----------------------------------------------|
| Weight     |       | 0.24 lb                                       |
| Connection |       | 2 x Euro power female (IEC C13) to GST18 male |
| Module     | Space | 2                                             |