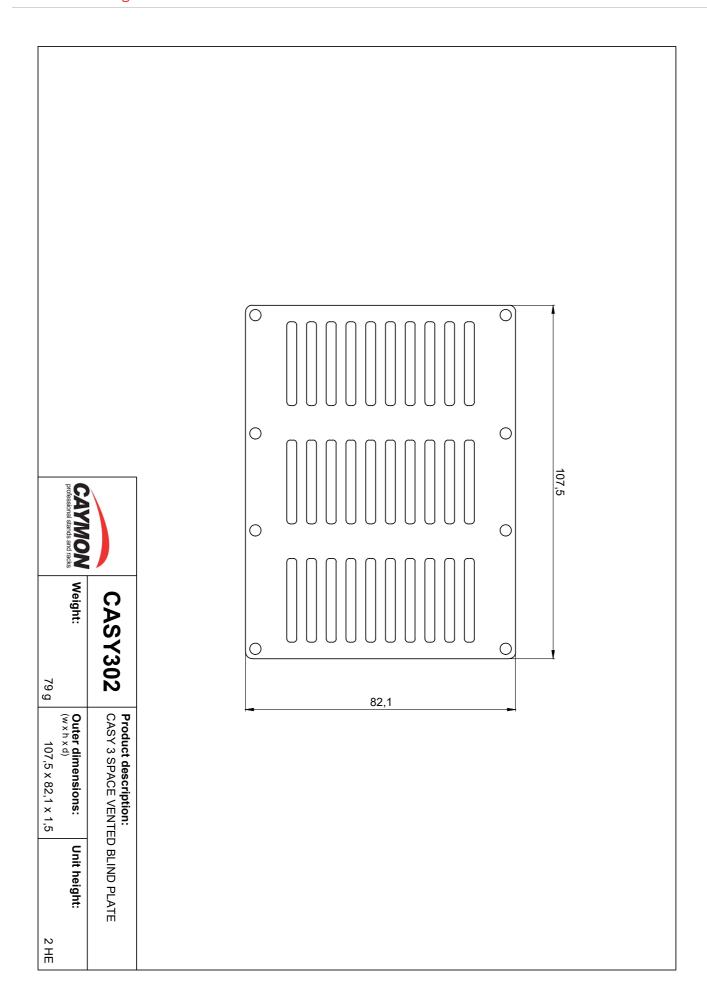

## Product information:

The CASY302 vented blind plate can cover three module spaces in a CASY chassis. This flexible structure for system integration & connectivity can easily be implemented in a wide variety of CASY chassis.

## **Product Features:**

| Dimensions          |       | 4.23 × 3.23 " (W × H) |
|---------------------|-------|-----------------------|
| Weight              |       | 0.17 lb               |
| Cut-out measurement |       | Ventilated            |
| Module              | Space | 3                     |