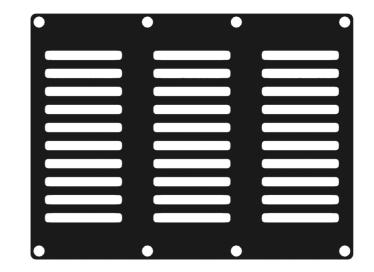

## Product information:

The CASY302 vented blind plate can cover three module spaces in a CASY chassis. This flexible structure for system integration & connectivity can easily be implemented in a wide variety of CASY chassis.

## **Product Features:**

| Dimensions          |       | 4.23 × 3.23 " (W × H) |
|---------------------|-------|-----------------------|
| Weight              |       | 0.17 lb               |
| Cut-out measurement |       | Ventilated            |
| Module              | Space | 3                     |