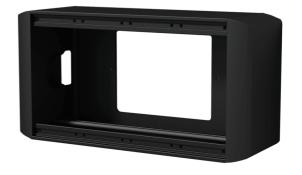

## Product information:

The CASY034 is a modular on-wall chassis which can be fitted with 4 modules from the CASY range. The flexible and modular structure ensures a maximum versatility, allowing to adapt the system to each project's specific requirements. Possibilities are ranging from audio, video and data interconnection to power distribution, control panels, power supplies and many more.

The aluminum construction features pre-threaded hole inserts allowing module installation with a maximum of 4 units with a built-in depth up to 60 mm. It can be mounted on any wall or surface, while cable entry is possible through large access holes on the rear side. The sides are constructed out of ABS material with break-out points allowing cable entry through a duct or gland. Modules can be fixed inside the unit using the included M3 screws. The overall construction is finished in a black (RAL9004) structured and scratch resistant powder coating.

## **Product Features:**

| Module            | Units | 4 x front side                                                     |
|-------------------|-------|--------------------------------------------------------------------|
| Dimensions        |       | 6.77 x 3.47 x 2.56 " (W x H x D)                                   |
| Weight            |       | 0.93 lb                                                            |
| Connection        |       | Large access holes on rear side Cable duct or gland entry on sides |
| Finish            |       | Structured powder coating                                          |
| Colours           |       | Black (RAL9004)                                                    |
| Construction      |       | Alu extrusion with plastic side covers                             |
| Max. usable depth |       | 2.36 "                                                             |