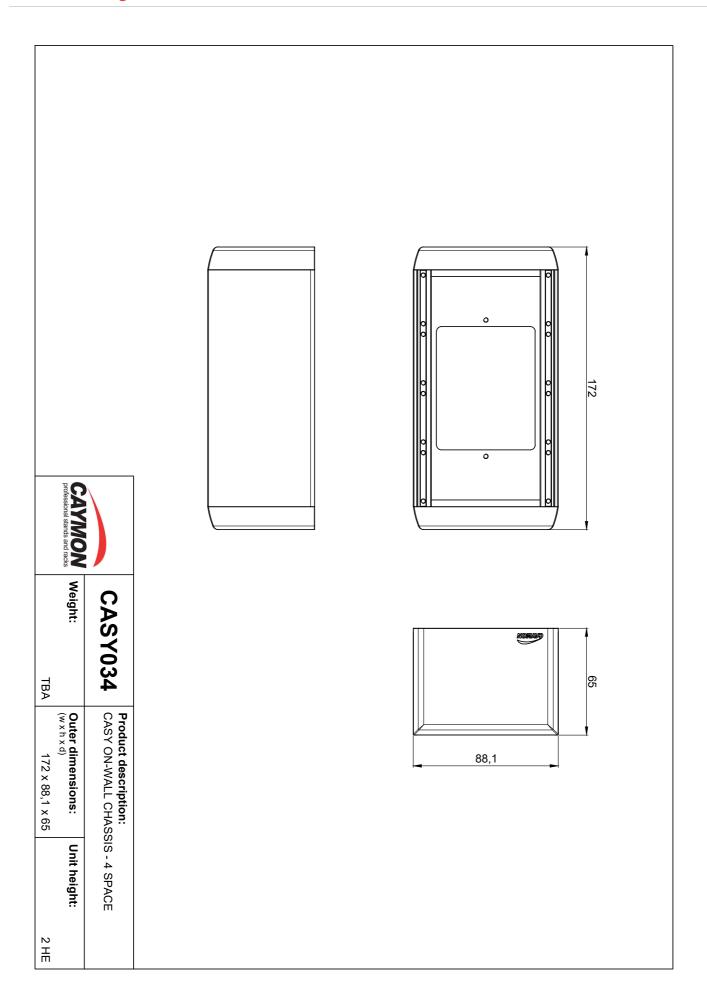

## **Product Features:**

| Module            | Units | 4 x front side                                                     |
|-------------------|-------|--------------------------------------------------------------------|
| Dimensions        |       | 6.77 x 3.47 x 2.56 " (W x H x D)                                   |
| Weight            |       | 0.93 lb                                                            |
| Connection        |       | Large access holes on rear side Cable duct or gland entry on sides |
| Finish            |       | Structured powder coating                                          |
| Colours           |       | Black (RAL9004)                                                    |
| Construction      |       | Alu extrusion with plastic side covers                             |
| Max. usable depth |       | 2.36 "                                                             |