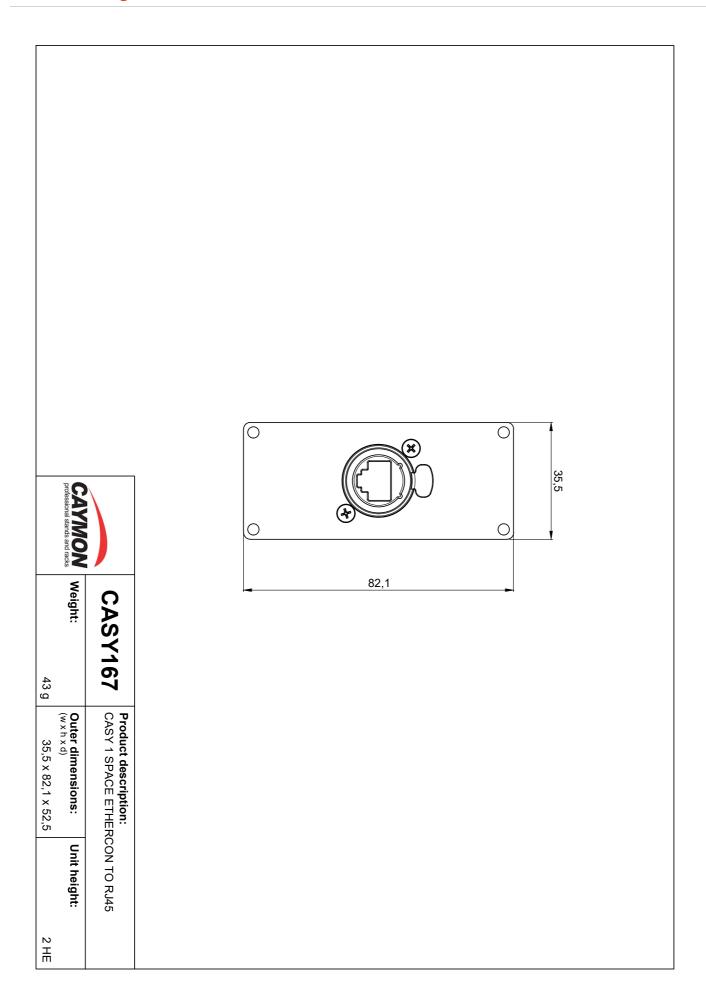

## **Product Features:**

| Dimensions |       | 1.40 × 3.23 " (W × H)     |
|------------|-------|---------------------------|
| Weight     |       | 0.095 lb                  |
| Module     | Space | 1                         |
| Connection |       | Ethercon (NE8FAH) to RJ45 |