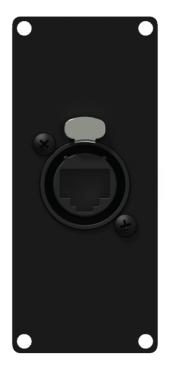

## Product information:

The CASY167 is fitted with a NE8FAH Ethercon connector on the front side and a female RJ45 connector on the back. This flexible structure for system integration & CASY connectivity can easily be implemented in a wide variety of CASY chassis.