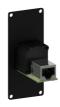

## Product information:

The CASY167 is fitted with a NE8FAH Ethercon connector on the front side and a female RJ45 connector on the back. This flexible structure for system integration & CASY connectivity can easily be implemented in a wide variety of CASY chassis.