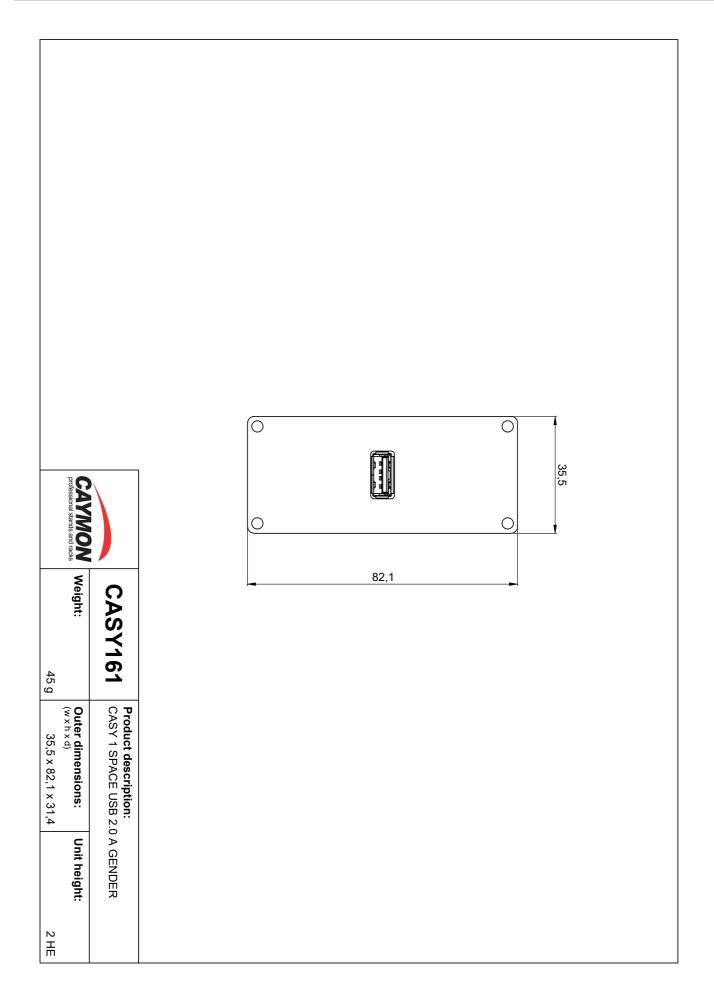

### **Product Features:**

| Dimensions |       | 1.40 x 3.23 " (W x H) |
|------------|-------|-----------------------|
| Weight     |       | 0.099 lb              |
| Connection |       | USB 2.0 A Gender      |
| Module     | Space | 1                     |