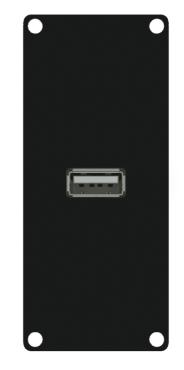

# CASY 1 space USB 2.0 a gender

### Product information:

The CASY161 is fitted with a female USB 2.0 A connector on both sides of the module. This flexible structure for system integration & amp; connectivity can easily be implemented in a wide variety of CASY chassis.

### Variants:

• CASY161/B - Black version