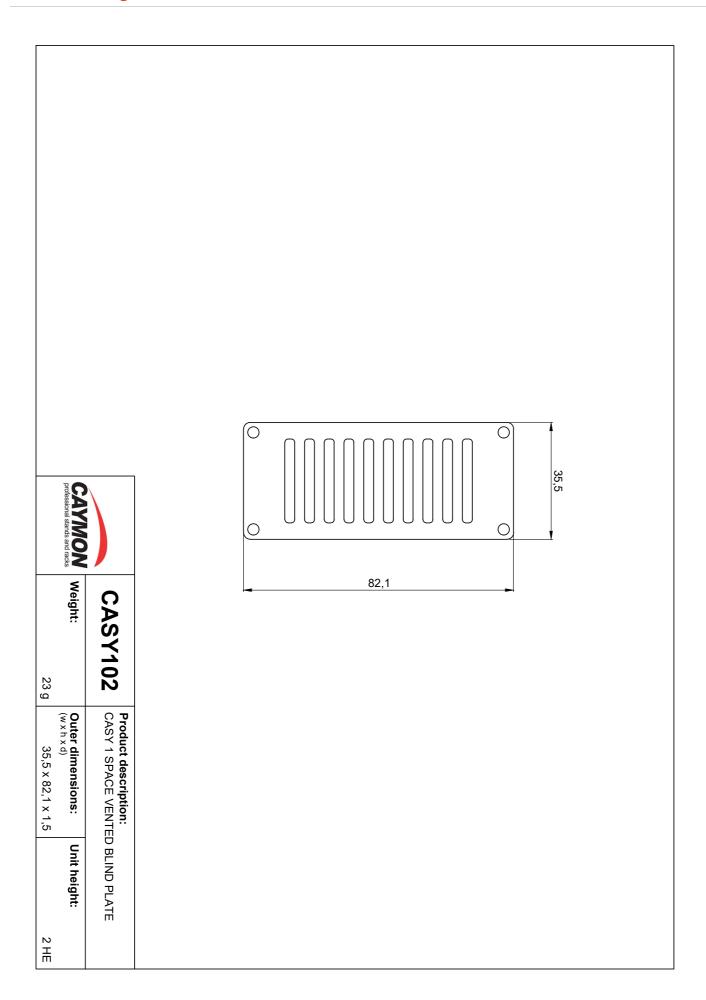

## Product information:

The CASY102 vented blind plate can cover one module space in a CASY chassis. This flexible structure for system integration & CASY connectivity can easily be implemented in a wide variety of CASY chassis.

## **Product Features:**

| Dimensions          |       | 1.40 × 3.23 " (W × H) |
|---------------------|-------|-----------------------|
| Weight              |       | 0.051 lb              |
| Cut-out measurement |       | Ventilated            |
| Module              | Space | 1                     |