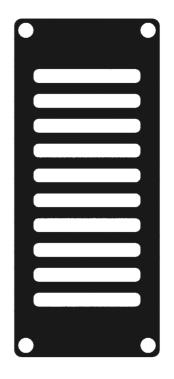

## Product information:

The CASY102 vented blind plate can cover one module space in a CASY chassis. This flexible structure for system integration & CASY connectivity can easily be implemented in a wide variety of CASY chassis.

## **Product Features:**

| Dimensions          |       | 1.40 × 3.23 " (W × H) |
|---------------------|-------|-----------------------|
| Weight              |       | 0.051 lb              |
| Cut-out measurement |       | Ventilated            |
| Module              | Space | 1                     |