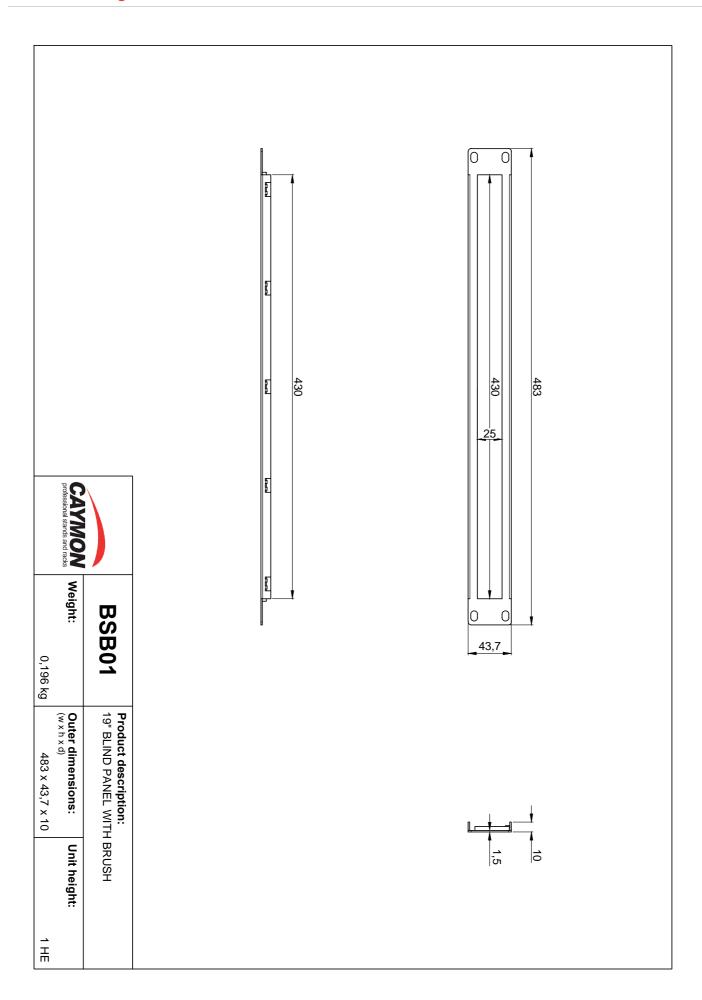

## Product information:

The BSB01 is a 19" blind panel with brush strip which can be installed in any 19" enclosure providing an inlet through which any cable can pass without having any openings or holes in the enclosure. The brush will bend nicely around the passing cable, preventing any unwanted dust or dirt from entering the cabinet. The brush hole with dimensions 25 x 430 mm allows XLR sized connectors passing through. It is made of 1.2 mm thick steel, finished with a black (RAL 9004) structured powder coating.

## **Product Features:**

| Dimensions  |            | 19.016 x 1.73 x 0.39 " (W x H x D) |
|-------------|------------|------------------------------------|
|             | Brush hole | 16.93 x 0.98 " (W x H)             |
| Weight      |            | 0.43 lb                            |
| Unit height |            | 1 HE                               |