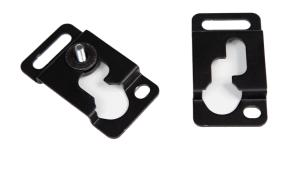

## Product information:

The MBK101 is a mounting bracket that can be used to mount different kinds of bass cabinets with a limited size and weight. The simple, nevertheless very efficient principle provides an easy and quick installation.

It is based on two wall brackets with N-shaped notch which have to be installed against the wall on the desired location. Two cylindrical metal bushings have to be fixed to the provided points on the bass cabinet, using the included screws. Subsequently, the cylindrical metal bushings have to be hooked into the N-shaped notch of the wall brackets.

This principle provides great flexibility for installing different kinds of bass cabinets or other devices, while the distance to the wall is limited to only 14 mm.