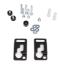

It is based on two wall brackets with N-shaped notch which have to be installed against the wall on the desired location. Two cylindrical metal bushings have to be fixed to the provided points on the bass cabinet, using the included screws. Subsequently, the cylindrical metal bushings have to be hooked into the N-shaped notch of the wall brackets.