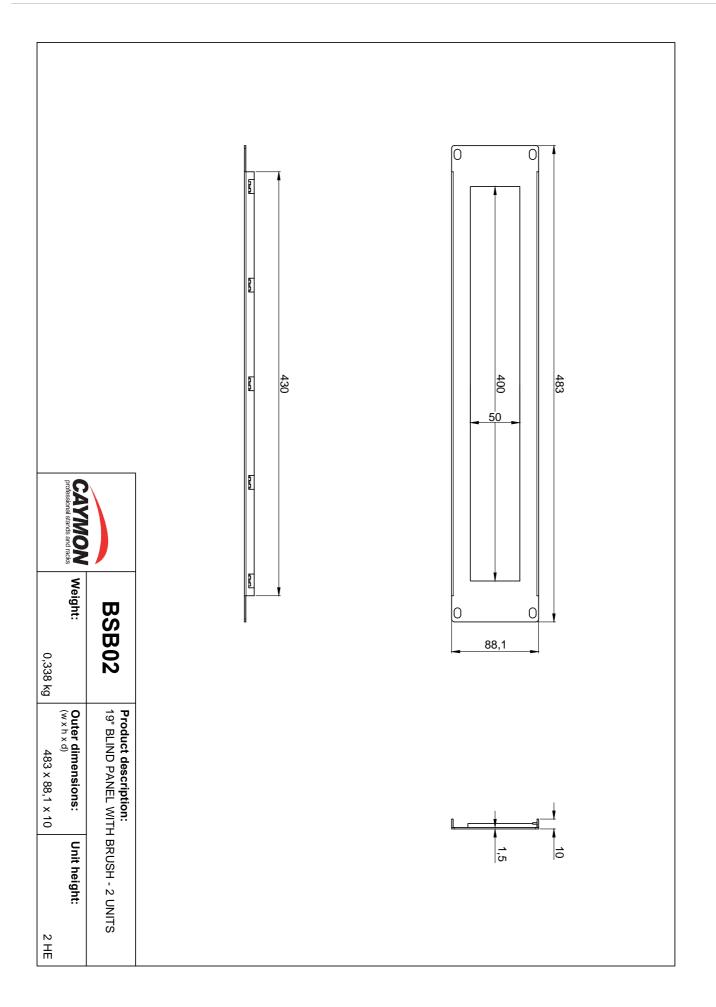

## Product information:

The BSB02 is a 19" blind panel with brush strip which can be installed in any 19" enclosure providing an inlet through which any cable can pass without having any openings or holes in the enclosure. The brush will bend nicely around the passing cable, preventing any unwanted dust or dirt from entering the cabinet. The brush hole with dimensions 50 x 400 mm allows XLR and Speakon/Powercon sized connectors passing through. It is made of 1.2 mm thick steel, finished with a black (RAL 9004) structured powder coating.

## **Product Features:**

| Dimensions  |            | 19.016 x 3.46 x 0.39 " (W x H x D) |
|-------------|------------|------------------------------------|
|             | Brush hole | 15.75 x 1.97 " (W x H)             |
| Weight      |            | 0.75 lb                            |
| Unit height |            | 2 HE                               |