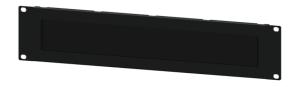

## Product information:

The BSB02 is a 19" blind panel with brush strip which can be installed in any 19" enclosure providing an inlet through which any cable can pass without having any openings or holes in the enclosure. The brush will bend nicely around the passing cable, preventing any unwanted dust or dirt from entering the cabinet. The brush hole with dimensions 50 x 400 mm allows XLR and Speakon/Powercon sized connectors passing through. It is made of 1.2 mm thick steel, finished with a black (RAL 9004) structured powder coating.