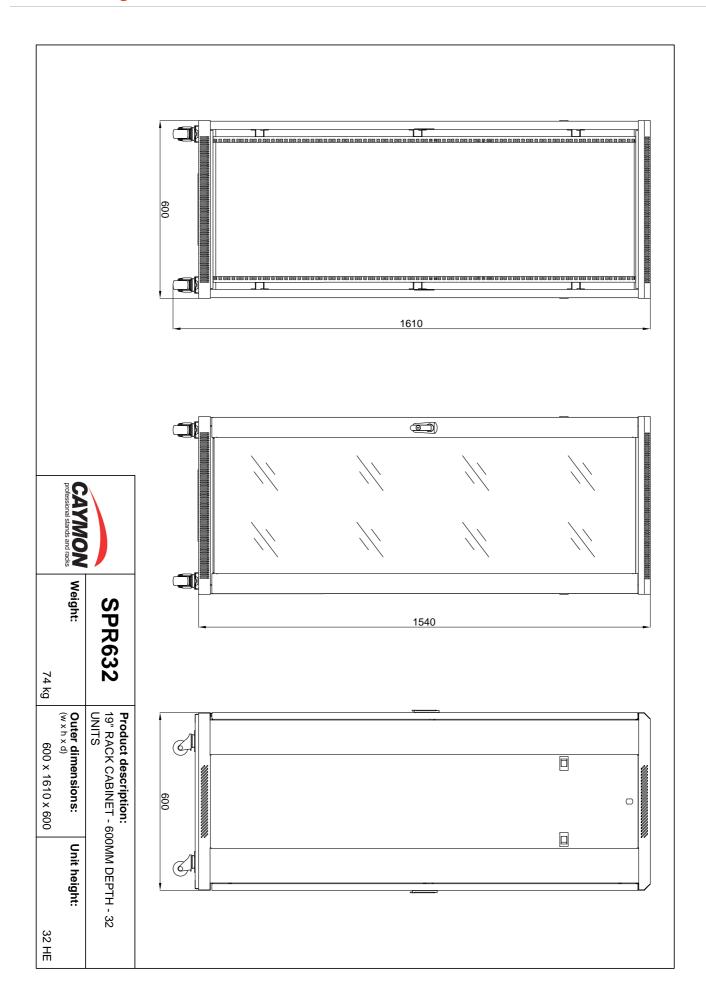

#### **Product Features:**

| Unit height                               |          | 32 HE                                                    |
|-------------------------------------------|----------|----------------------------------------------------------|
| Weight                                    |          | 163.14 lb                                                |
| Colours                                   |          | Black (RAL9004)                                          |
| Accessories                               | Optional | KS600 - M6 x 16 mm bolt DIN7985 Black                    |
|                                           |          | KM600 - M6 Cage nuts                                     |
|                                           |          | SPR60LR - L-rail (horizontal support)                    |
|                                           | Included | 4 x Key for sidepanel lock                               |
|                                           |          | 1 x Allen key                                            |
|                                           |          | 4 x Levelling feet                                       |
|                                           |          | 4 x Key for front/back door                              |
|                                           | Optional | SPR10CS - Rack interconnection slot                      |
|                                           |          | SPR60FS - Fixed shelf                                    |
|                                           |          | SPR60SS - Sliding shelf                                  |
|                                           |          | SPR60PT - Rack plinth                                    |
|                                           |          | SPR60RF - Cooling roof fan unit (230V)                   |
| Max. usable depth                         |          | 21.26 "                                                  |
| Wheel                                     | Diameter | 1.97 "                                                   |
| Dimensions                                |          | 23.62 x 60.63 (63.39) x 23.62 " (W x H (incl. feet) x D) |
| Accessories                               | Included | 20 x KS600                                               |
|                                           |          | 20 x KM600                                               |
| Static load capacity (adjustable feet)    |          | 1763.70 lb                                               |
| Dynamic load capacity (transport castors) |          | 881.85 lb                                                |

### Architects' and Engineers' Specifications:

The rack shall have the following dimensions: Height 1540 mm, Depth 600 mm, Width 600 mm, have a Weight of 74 kg and hold up to 32 units. The rack shall comply with ANSI/EIA RS-310D, DIN41491 and IEC60297 standards. 50 mm wheels will be included as well as leveling feet. The frame of the rack shall be constructed out of cold rolled steel of 2 mm thick while for the other parts a thickness of 1.2 mm shall be used . These parts shall have a textured black powder coating (RAL9004) color. The mounting rail shall be adjustable in depth on the front and rear side and have unit measurement indicators on the front side. Rack shall include tempered smokey grey glass door on the front side and a steel door on the rear side, both equipped with standard key-lock. Sides of the rack shall be removable and the top shall have a ventilation grid.