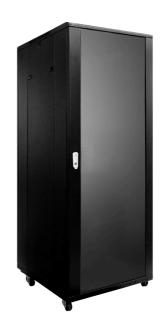

# **SPR632**19" rack cabinet - 32 units - 600mm W x 600mm D

## Highlights:

- · Stores up to 32 units of 19" Equipment
- · Standard keylock for both doors
- · Integrated ventilation grid on top
- 50 mm Wheels + leveling feet included
- Removable sides for easy installing & cabling
- · Punched square holes for use with snap-in cage nuts
- Front and rear in depth adjustable 19" profiles (max 540 mm)
- · Tempered glass door with keylock
- · Reversible door position

#### Product information:

The SPR632 is a professional 19" rack compliant to the ANSI/EIA RS-310D, DIN41491 and IEC60297 standards. A cold rolled steel 2 mm thick frame and 1,2 mm thick plates provides a solid and stable construction making it suitable for heavy equipment, storing up to 32 units inside. The SPR632 comes fully assembled including 50 mm wheels for easy moving and adjustable feet for fixing and leveling once correctly positioned. The 19" mounting profile with punched square holes for use with snap-in cage nuts in combination with the printed unit measurement indicators ensure an easy fitting of the equipment. Adjustable 19 " profiles provide great flexibilty for installing equipment depending on its depth. Both front and rear doors are fitted with a standard keylock.