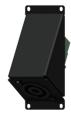

## CASY 1 space angled with male SpeakON to 4-pin terminal block

#### Product information:

The CASY143 is a CASY module with an angled male NL4MP SpeakON connector on the front side and a 4-pin terminal block connector on the back side. This flexible structure for system integration & connectivity can easily be implemented in a wide variety of CASY chassis.