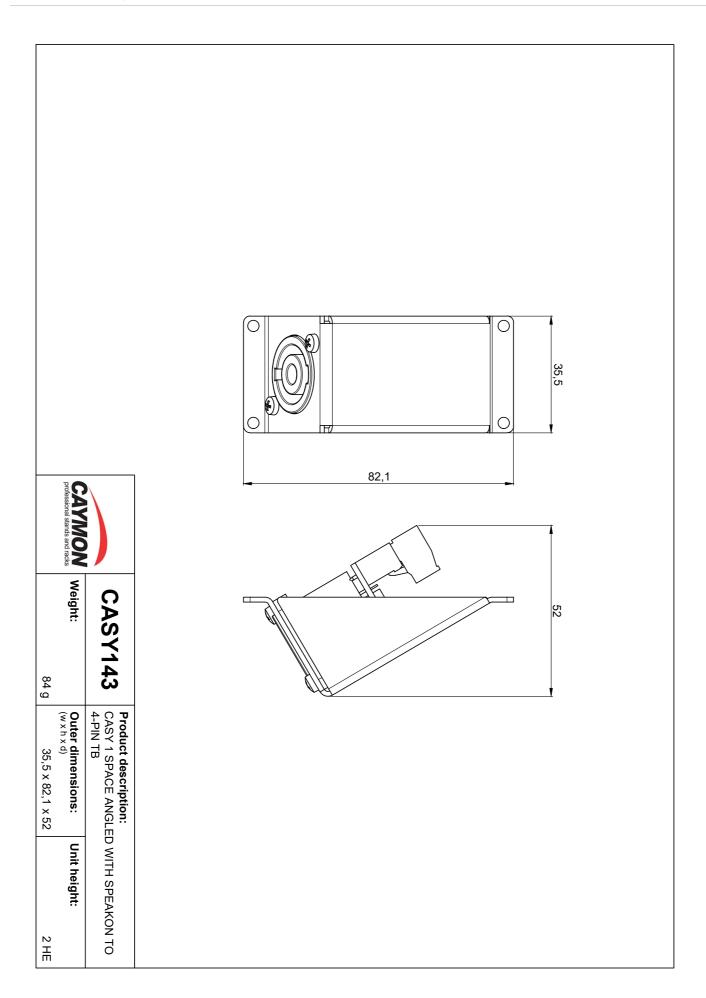

# CASY143

#### Product information:

The CASY143 is a CASY module with an angled male NL4MP SpeakON connector on the front side and a 4-pin terminal block connector on the back side. This flexible structure for system integration & connectivity can easily be implemented in a wide variety of CASY chassis.

#### **Product Features:**

| Dimensions |       | 1.40 × 3.23 " (W × H)                            |
|------------|-------|--------------------------------------------------|
| Weight     |       | 0.19 lb                                          |
| Connection |       | SpeakON (angled) (NL4MP) to 4-pin terminal block |
| Module     | Space | 1                                                |