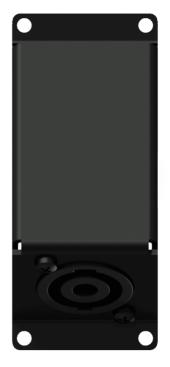

## CASY 1 space angled with male SpeakON to 4-pin terminal block

#### Product information:

The CASY143 is a CASY module with an angled male NL4MP SpeakON connector on the front side and a 4-pin terminal block connector on the back side. This flexible structure for system integration & connectivity can easily be implemented in a wide variety of CASY chassis.