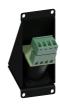

## CASY 1 space angled with male SpeakON to 4-pin terminal block

#### Product information:

The CASY143 is a CASY module with an angled male NL4MP SpeakON connector on the front side and a 4-pin terminal block connector on the back side. This flexible structure for system integration & connectivity can easily be implemented in a wide variety of CASY chassis.