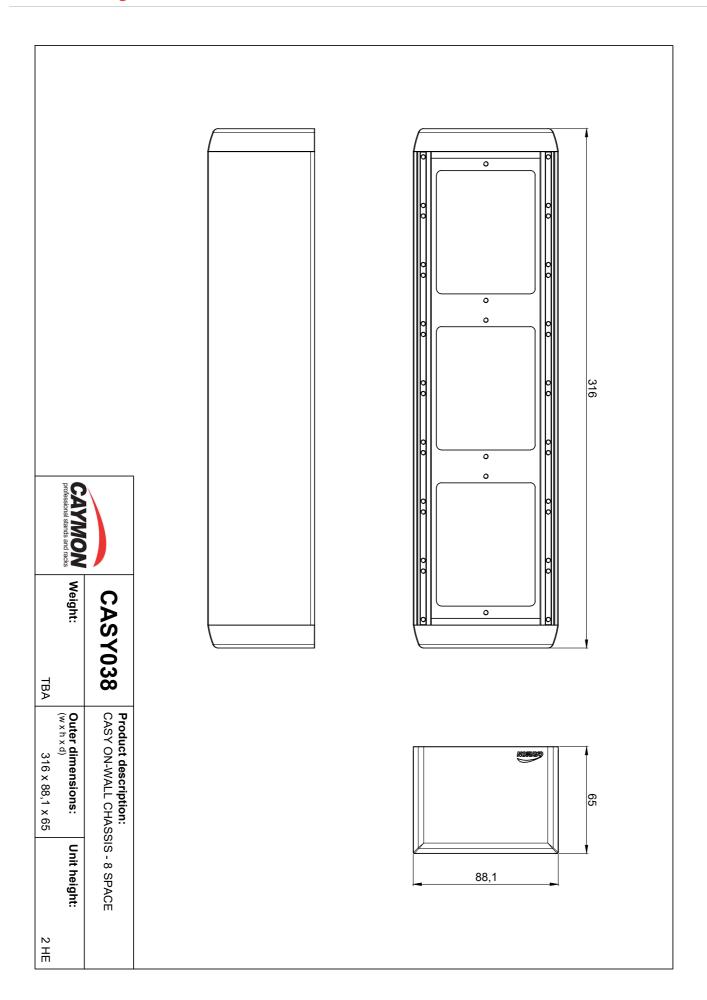

## **Product Features:**

| Module            | Units | 8 x front side                                                     |
|-------------------|-------|--------------------------------------------------------------------|
| Dimensions        |       | 12.44 x 3.47 x 2.56 " (W x H x D)                                  |
| Max. usable depth |       | 2.36 "                                                             |
| Weight            |       | 1.32 lb                                                            |
| Construction      |       | Alu extrusion with plastic side covers                             |
| Connection        |       | Large access holes on rear side Cable duct or gland entry on sides |
| Finish            |       | Structured powder coating                                          |
| Colours           |       | Black (RAL9004)                                                    |