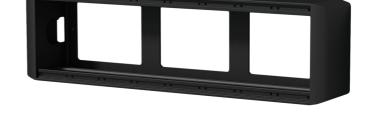

## Product information:

The CASY038 is a modular on-wall chassis which can be fitted with 8 modules from the CASY range. The flexible and modular structure ensures maximum versatility, allowing the system to be adapted to project specific requirements. Possibilities range from audio, video and data interconnection to power distribution, control panels, power supplies and many more. The aluminum construction features pre-threaded hole inserts allowing module installation with a maximum of 8 units with a built-in depth up to 60 mm.

It can be mounted on any wall or surface, while cable entry is possible through large access holes on the rear side. The sides are constructed out of ABS material with break-out points allowing cable entry through a duct or gland. Modules can be fixed inside the unit using the included M3 screws. The overall construction is finished in a black (RAL9004) structured and scratch resistant powder coating.

## **Product Features:**

| Module            | Units | 8 x front side                                                     |
|-------------------|-------|--------------------------------------------------------------------|
| Dimensions        |       | 12.44 x 3.47 x 2.56 " (W x H x D)                                  |
| Max. usable depth |       | 2.36 "                                                             |
| Weight            |       | 1.32 lb                                                            |
| Construction      |       | Alu extrusion with plastic side covers                             |
| Connection        |       | Large access holes on rear side Cable duct or gland entry on sides |
| Finish            |       | Structured powder coating                                          |
| Colours           |       | Black (RAL9004)                                                    |