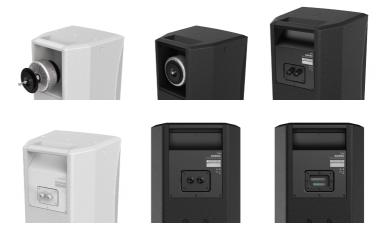

#### Product information:

The TRM series are 70/100V line transformers that can be optionally implemented in the passive variants of the VEXO series. Installation is done by removing the backplate of the VEXO series (passive variants only) and replacing it with a 70/100V backplate on which the module is integrated. Like this the high-performance loudspeaker is able to be implemented in 70/100V systems.

## **Product Features:**

| Construction       |          | Aluminium backplate         |
|--------------------|----------|-----------------------------|
|                    |          | Copper toroidal transformer |
| Colours            |          | Black (RAL9005)             |
|                    |          | White (RAL9003)             |
| Compatible devices |          | VEXO110                     |
|                    |          |                             |
| Accessories        | Included | M8 x 80 mm (Mounting bolt)  |
| Accessories        | Included | M8 x 80 mm (Mounting bolt)  |
| Accessories        | Included |                             |
| Accessories        | Included | null                        |