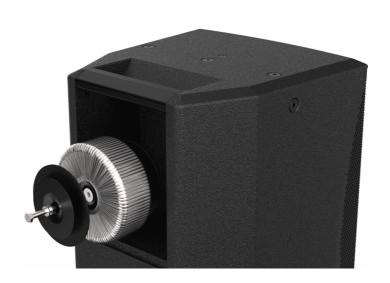

#### Product information:

The TRM series are 70/100V line transformers that can be optionally implemented in the passive variants of the VEXO series. Installation is done by removing the backplate of the VEXO series (passive variants only) and replacing it with a 70/100V backplate on which the module is integrated. Like this the high-performance loudspeaker is able to be implemented in 70/100V systems.

## **Product Features:**

| Construction       |          | Aluminium backplate         |
|--------------------|----------|-----------------------------|
|                    |          | Copper toroidal transformer |
| Colours            |          | Black (RAL9005)             |
|                    |          | White (RAL9003)             |
| Compatible devices |          | VEXO110                     |
|                    |          |                             |
| Accessories        | Included | M8 x 80 mm (Mounting bolt)  |
| Accessories        | Included | M8 x 80 mm (Mounting bolt)  |
| Accessories        | Included |                             |
| Accessories        | Included | null                        |