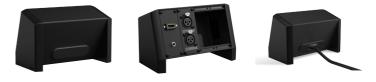

The CASY014G is a modular desktop chassis which can be fitted with 4 modules from the CASY range. The flexible and modular structure ensures maximum versatility, allowing the system to be adapted to project-specific requirements. Possibilities range from audio, video and data interconnection to power distribution, control panels, power supplies and many more.

The aluminum construction features pre-threaded hole inserts allowing module installation with a maximum of 4 units with a built-in depth up to 60 mm. It can be mounted on any table or desk, offering convenient connections in studio, broadcast or office environments. Cable entry is possible through a large access hole on the rear sealed off with a rubber cable grommet or guiding through the side covers. The sides are constructed out of ABS material and modules can be fixed inside the unit using the included M3 screws. The overall construction is finished in a black (RAL9004) structured and scratch-resistant powder coating.