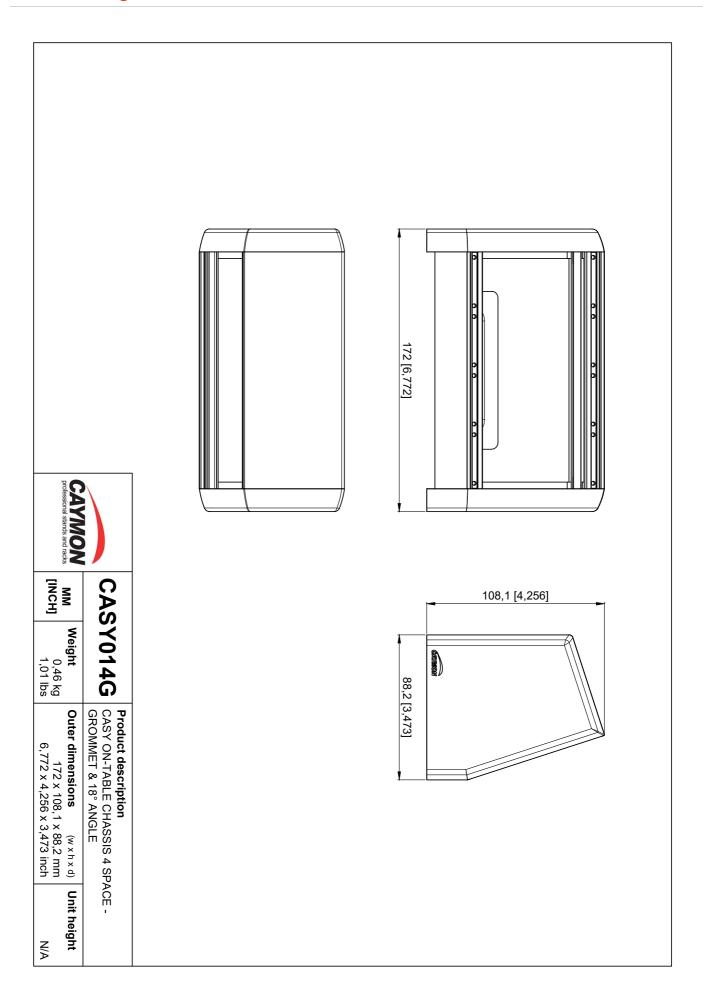

## **Product Features:**

| Module            | Units | 4 x front side                                                     |
|-------------------|-------|--------------------------------------------------------------------|
| Dimensions        |       | 6.77 x 4.26 x 3.47 " (W x H x D)                                   |
| Max. usable depth |       | 2.36 "                                                             |
| Weight            |       | 0.82 lb                                                            |
| Construction      |       | Alu extrusion with plastic side covers                             |
| Connection        |       | Large access holes on rear side Cable duct or gland entry on sides |
|                   |       | Sealed off with a rubber cable grommet                             |
| Finish            |       | Structured powder coating                                          |
| Colours           |       | Black (RAL9004)                                                    |