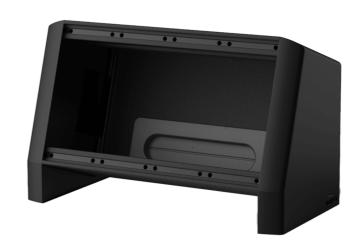

## CASY On-Table Chassis - 4 space - With grommet

The CASY014G is a modular desktop chassis which can be fitted with 4 modules from the CASY range. The flexible and modular structure ensures maximum versatility, allowing the system to be adapted to project-specific requirements. Possibilities range from audio, video and data interconnection to power distribution, control panels, power supplies and many more.

The aluminum construction features pre-threaded hole inserts allowing module installation with a maximum of 4 units with a built-in depth up to 60 mm. It can be mounted on any table or desk, offering convenient connections in studio, broadcast or office environments. Cable entry is possible through a large access hole on the rear sealed off with a rubber cable grommet or guiding through the side covers. The sides are constructed out of ABS material and modules can be fixed inside the unit using the included M3 screws. The overall construction is finished in a black (RAL9004) structured and scratch-resistant powder coating.