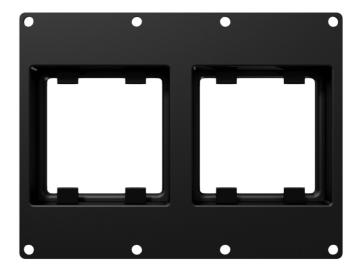

## Product information:

The CASY303 covers three module spaces in a CASY chassis and is a universal base for two 45 x 45 mm standard sized products such as matrix control panels, volume controllers, connection plates, .... The cover frame includes four security tabs that can slide in the top and bottom of the frame. These tabs will ensue a firm fixation of the installed connection plate while plugging and unplugging connectors. The module plate will ensure a flush mount installation in to any CASY configuration.

## **Product Features:**

| Dimensions |       | 4.23 x 3.23 " (W x H) |
|------------|-------|-----------------------|
| Module     | Space | 2                     |