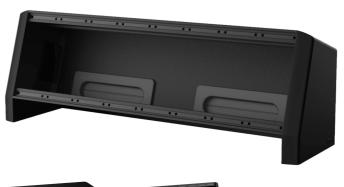

## CASY On-Table Chassis - 8 space - With grommet

The CASY018G is a modular desktop chassis which can be fitted with 8 modules from the CASY range. The flexible and modular structure ensures maximum versatility, allowing the system to be adapted to project specific requirements. Possibilities range from audio, video and data interconnection to power distribution, control panels, power supplies and many more.

The aluminum construction features pre-threaded hole inserts allowing module installation with a maximum of 8 units with a built-in depth upto 60 mm. It can be mounted on any table or desk, offering convenient connections in studio, broadcast or office environments. Cable entry is possible through a large access hole on the rear sealed off with a rubber cable grommet or guiding through the side covers. The sides are constructed out of ABS material and modules can be fixed inside the unit using the included M3 screws. The overall construction is finished in a black (RAL9004) structured and scratch resistant powder coating.