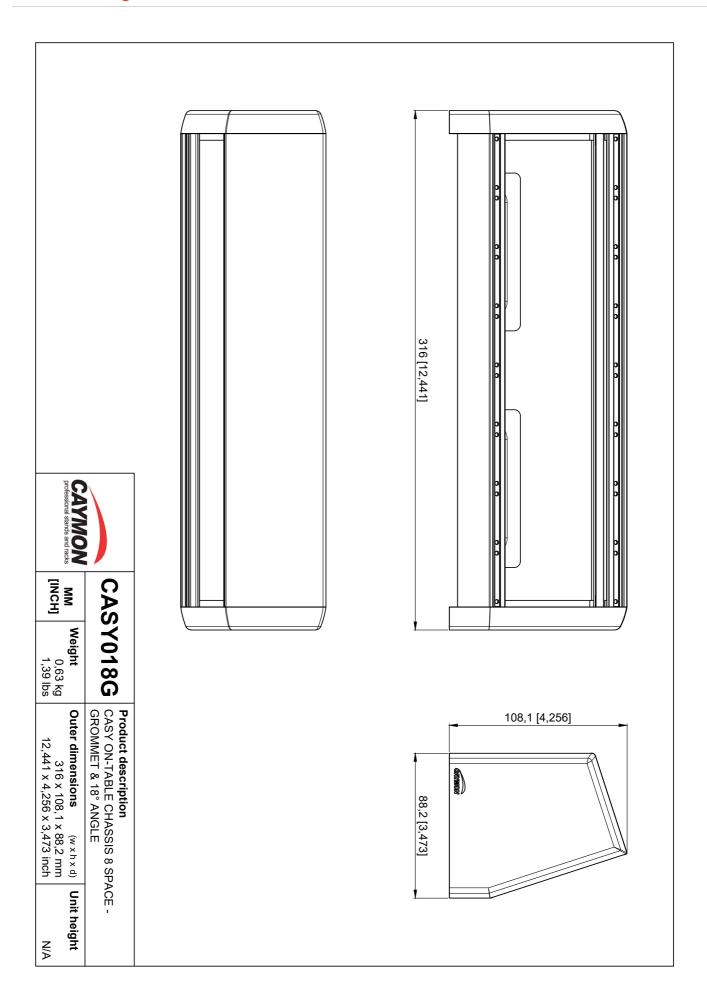

## **Product Features:**

| Module            | Units | 8 x front side                                                     |
|-------------------|-------|--------------------------------------------------------------------|
| Dimensions        |       | 12.44 x 4.26 x 3.47 " (W x H x D)                                  |
| Max. usable depth |       | 2.36 "                                                             |
| Weight            |       | 1.39 lb                                                            |
| Construction      |       | Alu extrusion with plastic side covers                             |
| Connection        |       | Large access holes on rear side Cable duct or gland entry on sides |
|                   |       | Sealed off with a rubber cable grommet                             |
| Finish            |       | Structured powder coating                                          |
| Colours           |       | Black (RAL9004)                                                    |