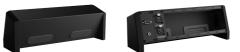

## CASY On-Table Chassis - 8 space - With grommet

The CASY018G is a modular desktop chassis which can be fitted with 8 modules from the CASY range. The flexible and modular structure ensures maximum versatility, allowing the system to be adapted to project specific requirements. Possibilities range from audio, video and data interconnection to power distribution, control panels, power supplies and many more.

The aluminum construction features pre-threaded hole inserts allowing module installation with a maximum of 8 units with a built-in depth upto 60 mm. It can be mounted on any table or desk, offering convenient connections in studio, broadcast or office environments. Cable entry is possible through a large access hole on the rear sealed off with a rubber cable grommet or guiding through the side covers. The sides are constructed out of ABS material and modules can be fixed inside the unit using the included M3 screws. The overall construction is finished in a black (RAL9004) structured and scratch resistant powder coating.