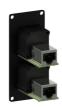

## Product information:

The CASY168 is fitted with two NE8FAH Ethercon connectors on the front side and two female RJ45 connectors on the back. This flexible structure for system integration & CASY connectivity can easily be implemented in a wide variety of CASY chassis.

## **Product Features:**

| Dimensions |       | 1.40 × 3.23 " (W × H)         |
|------------|-------|-------------------------------|
| Weight     |       | 0.12 lb                       |
| Connection |       | 2 x Ethercon (NE8FAH) to RJ45 |
| Module     | Space | 1                             |