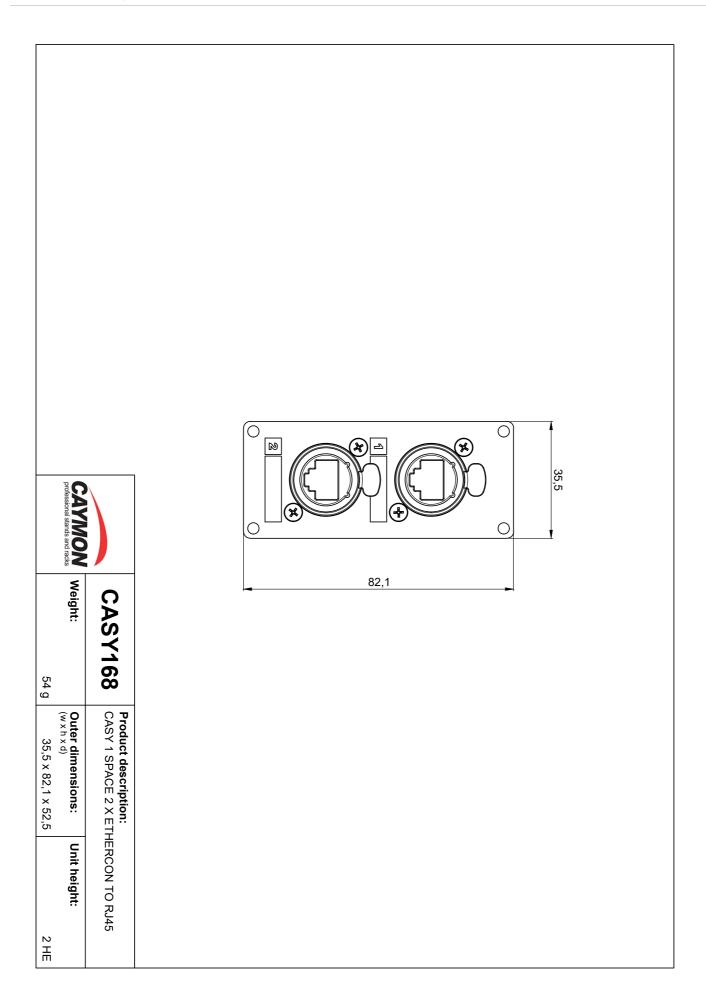

## Product information:

The CASY168 is fitted with two NE8FAH Ethercon connectors on the front side and two female RJ45 connectors on the back. This flexible structure for system integration & CASY connectivity can easily be implemented in a wide variety of CASY chassis.

## **Product Features:**

| Dimensions |       | 1.40 × 3.23 " (W × H)         |
|------------|-------|-------------------------------|
| Weight     |       | 0.12 lb                       |
| Connection |       | 2 x Ethercon (NE8FAH) to RJ45 |
| Module     | Space | 1                             |