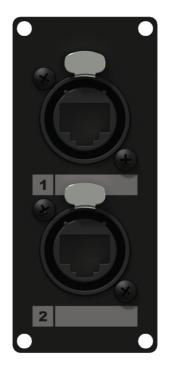

## Highlights:

- 1.5 mm thick cold rolled steel frame
- · Structured and scratch resistant black powder coating
- · Assembly screws included
- · Compatible with any CASY chassis
- EtherCON connectors by Neutrik
- · Solderless connections
- · Flexible system for system integration & connectivity

## Product information:

The CASY168 is fitted with two NE8FAH Ethercon connectors on the front side and two female RJ45 connectors on the back. This flexible structure for system integration & CASY connectivity can easily be implemented in a wide variety of CASY chassis.

## **Product Features:**

| Dimensions |       | 1.40 × 3.23 " (W × H)         |
|------------|-------|-------------------------------|
| Weight     |       | 0.12 lb                       |
| Connection |       | 2 x Ethercon (NE8FAH) to RJ45 |
| Module     | Space | 1                             |