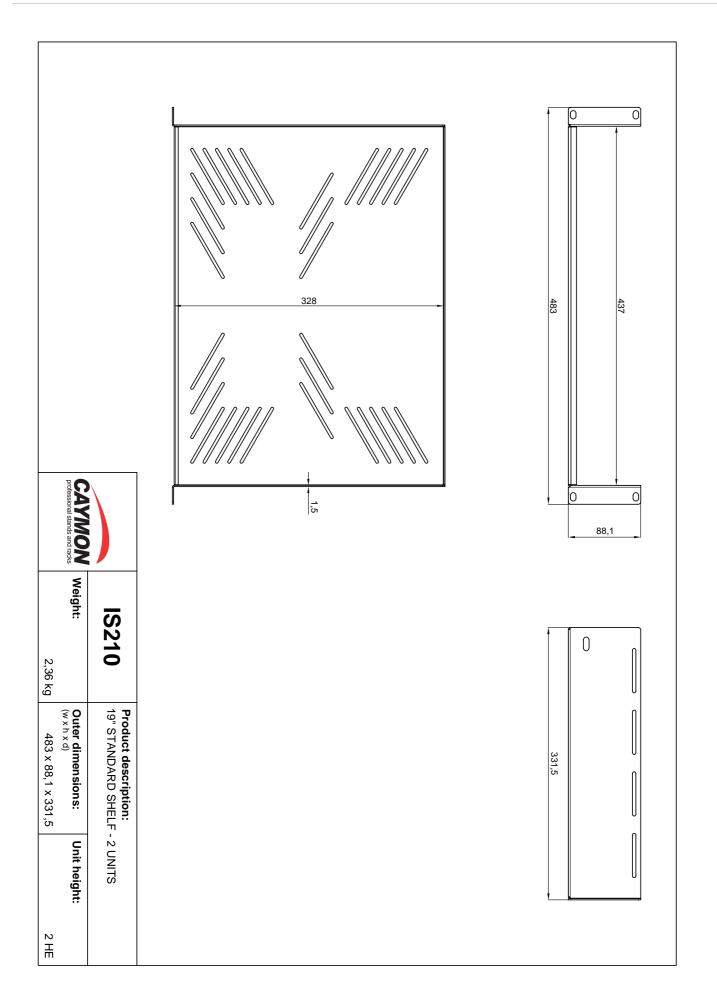

## Product information:

The IS Series are 19" fixed shelves which are constructed of cold rolled steel with a plate thickness of 1,5 mm. They are available in three models for 1 unit, 2 units and 3 units rack mounting with each of them a usable depth of 325 mm. The special cutout structure allows easy and effective rack assembly for any device which is not standard fitted with 19" mounting ears, including wire fixation. They are all finished with a black (RAL9004) powder coating with fine structured finish which ensures an improved scratch resistance.

## **Product Features:**

| Dimensions        | 19.016 x 3.46 x 13.051 " (W x H x D)               |
|-------------------|----------------------------------------------------|
| Unit height       | 2 HE                                               |
| Max. usable depth | 12.80 "                                            |
| Weight            | 5.20 lb                                            |
| Max. load         | 27.56 lb (without L-rails - uniformly distributed) |
|                   | 66.14 lb (with L-rails - uniformly distributed)    |