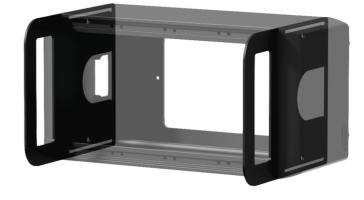

## Product information:

The CASY030E/B are optional protection ears for the CASY onwall chassis series. These ears will provide an additional protection for the protruding connectors on the chassis. The steel ears can be mounted between ABS sides and the aluminum construction of the chassis. Large access holes are provided on the ears that will align with the break-out points on the ABS material. The ears are finished in a black (RAL9004) structured and scratch resistant powder coating.