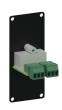

## Product information:

The CASY132 is a CASY module with two female RCA/ cinch connectors on the front side of the module and a terminal block connector on the back. This flexible structure for system integration & Damp; connectivity can easily be implemented in a wide variety of CASY chassis.

## **Product Features:**

| Dimensions |       | 1.40 × 3.23 " (W × H)                  |
|------------|-------|----------------------------------------|
| Weight     |       | 0.097 lb                               |
| Connection |       | 2 x RCA female to 3-pin terminal block |
| Module     | Space | 1                                      |