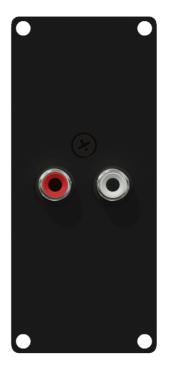

## Product information:

The CASY132 is a CASY module with two female RCA/ cinch connectors on the front side of the module and a terminal block connector on the back. This flexible structure for system integration & Damp; connectivity can easily be implemented in a wide variety of CASY chassis.

## **Product Features:**

| Dimensions |       | 1.40 × 3.23 " (W × H)                  |
|------------|-------|----------------------------------------|
| Weight     |       | 0.097 lb                               |
| Connection |       | 2 x RCA female to 3-pin terminal block |
| Module     | Space | 1                                      |