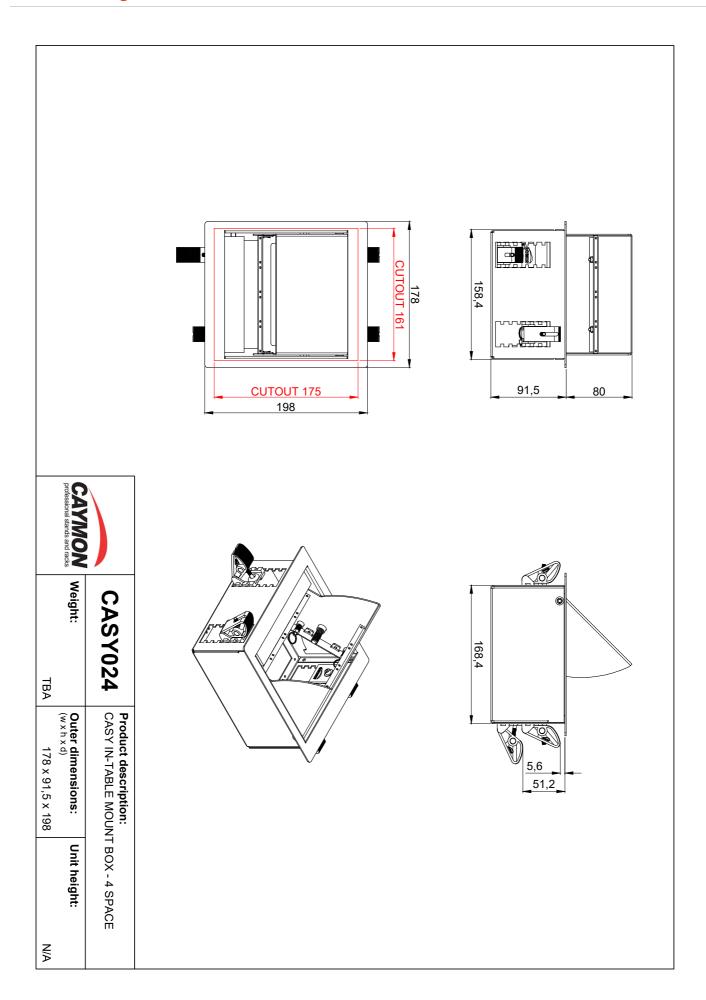

## **Product Features:**

| Dimensions          |       | 7.0079 x 7.80 x 3.60 " (W x H x D) |
|---------------------|-------|------------------------------------|
| Max. usable depth   |       | 2.70 "                             |
| Weight              |       | 3.57 lb                            |
| Construction        |       | Cold rolled steel                  |
| Connection          |       | Large access hole on the rear      |
| Finish              |       | Structured powder coating          |
| Colours             |       | Black (RAL9004)                    |
|                     |       | Grey (RAL9006)                     |
| Module              | Units | 4 x front side                     |
| Cut-out measurement |       | 6.34 x 6.89 " (W x H)              |
| Clamping range      |       | 0.24 - 1.97 "                      |
| Mounting            |       | BlindSnap™                         |