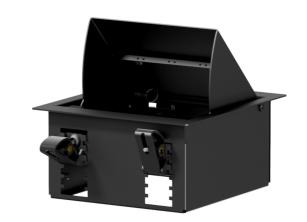

## Product information:

The CASY024 is a modular desktop and wall mountable chassis which can be fitted with 4 modules from the CASY range. The flexible and modular structure ensures maximum versatility, allowing the system to be adapted to project specific requirements. Possibilities range from audio, video and data interconnection to power distribution, control panels, power supplies and many more.

The cold rolled steel construction features pre-threaded hole inserts allowing module installation with a maximum of 4 units with a built-in depth up to 68.5 mm. The module insert can be mounted preassembled eliminating the risk of dropping screws or parts inside the wall or table during module mounting. Thanks to the BlindSnap™ mounting system, it can be mounted in any wall or surface without access to the backside. Cable entry with dust protection brush is possible through large access holes on the rear side. The module insert can be opened and closed for a clean installation. The overall construction is finished in a black (/B) or grey (/G) structured and scratch resistant powder coating.