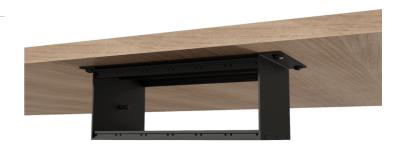

## CASY chassis 6 space - 90° surface mount - 120mm

The CASY003 is a table / desk mountable chassis which can be fitted with 6 modules from the CASY range. The flexible and modular structure ensures maximum versatility, allowing the system to be adapted to project specific requirements. Possibilities range from audio, video and data interconnection to power distribution, control panels, power supplies and many more. The aluminum top and bottom construction features pre-threaded hole inserts allowing module installation with a maximum of 6 units on both front and rear side. Modules can be fixed inside the unit using the included M3 screws, while the side ears allow the unit to be mounted both on and under any table or desk. The side ears are constructed out of cold-rolled steel with internal pillars for chassis grounding. The overall construction is finished in a black (RAL9004) structured and scratch resistant powder coating.