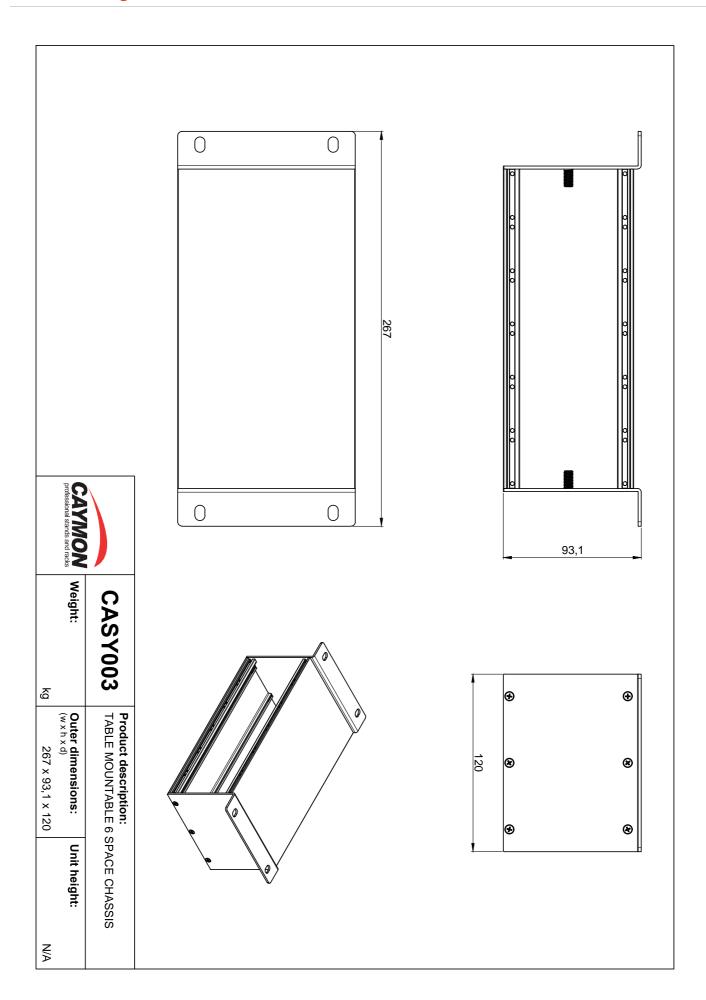

## CASY chassis 6 space - 90° surface mount - 120mm

The CASY003 is a table / desk mountable chassis which can be fitted with 6 modules from the CASY range. The flexible and modular structure ensures maximum versatility, allowing the system to be adapted to project specific requirements. Possibilities range from audio, video and data interconnection to power distribution, control panels, power supplies and many more. The aluminum top and bottom construction features pre-threaded hole inserts allowing module installation with a maximum of 6 units on both front and rear side. Modules can be fixed inside the unit using the included M3 screws, while the side ears allow the unit to be mounted both on and under any table or desk. The side ears are constructed out of cold-rolled steel with internal pillars for chassis grounding. The overall construction is finished in a black (RAL9004) structured and scratch resistant powder coating.

## **Product Features:**

| Dimensions   |          | 10.51 x 3.67 x 4.72 " (W x H x D)       |
|--------------|----------|-----------------------------------------|
| Weight       |          | 2.12 lb                                 |
| Construction |          | Alu extrusion with steel side ears      |
| Module       | Units    | 6 x front side & 6 x rear side          |
|              | Assembly | Pre-threaded M3 screw holes             |
| Mounting     |          | Table / desk mounting ears              |
| Finish       |          | Structured powder coating               |
| Colours      |          | Black (RAL9004)                         |
| Accessories  | Optional | CASYx0x - Blind / connector hole plates |
|              |          | CASYx2x - XLR connector plates          |
|              |          | CASYx3x - Audio signal connector plates |
|              |          | CASYx4x - Loudspeaker connector plates  |
|              |          | CASYx5x - Video connector plates        |
|              |          | CASYx6x - Data connector plates         |
|              |          | CASYx8x - Power connector plates        |
|              |          | CASYx9x - Other plates                  |