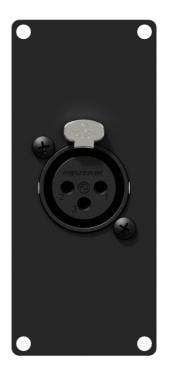

# CASY 1 space with XLR female to 3-pin terminal block

### Product information:

The CASY121 is a CASY module with a female XLR connector on the front side and a solderless terminal block on the backside. This flexible structure for system integration & Damp; connectivity can easily be implemented in a wide variety of CASY chassis.

#### **Product Features:**

| Dimensions |       | 1.40 x 3.23 " (W x H)                         |
|------------|-------|-----------------------------------------------|
| Weight     |       | 0.090 lb                                      |
| Connection |       | XLR Female (NAC3FAAV) to 3-pin terminal block |
| Module     | Space | 1                                             |