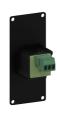

### Product information:

The CASY121 is a CASY module with a female XLR connector on the front side and a solderless terminal block on the backside. This flexible structure for system integration & Damp; connectivity can easily be implemented in a wide variety of CASY chassis.

#### **Product Features:**

| Dimensions |       | 1.40 x 3.23 " (W x H)                         |
|------------|-------|-----------------------------------------------|
| Weight     |       | 0.090 lb                                      |
| Connection |       | XLR Female (NAC3FAAV) to 3-pin terminal block |
| Module     | Space | 1                                             |