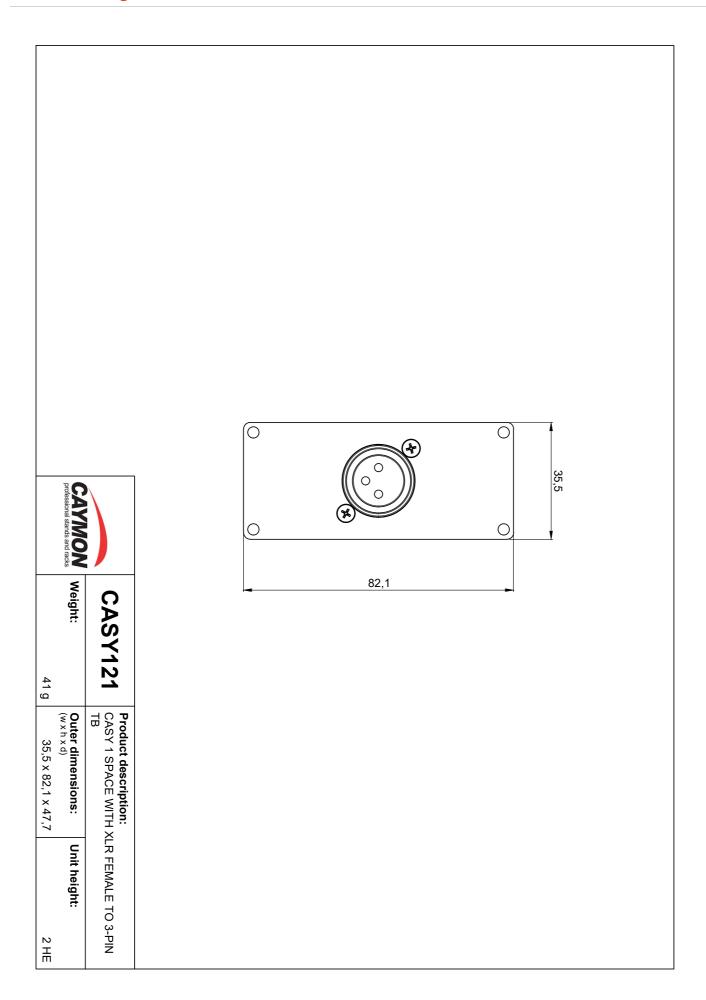

#### **Product Features:**

| Dimensions |       | 1.40 x 3.23 " (W x H)                         |
|------------|-------|-----------------------------------------------|
| Weight     |       | 0.090 lb                                      |
| Connection |       | XLR Female (NAC3FAAV) to 3-pin terminal block |
| Module     | Space | 1                                             |