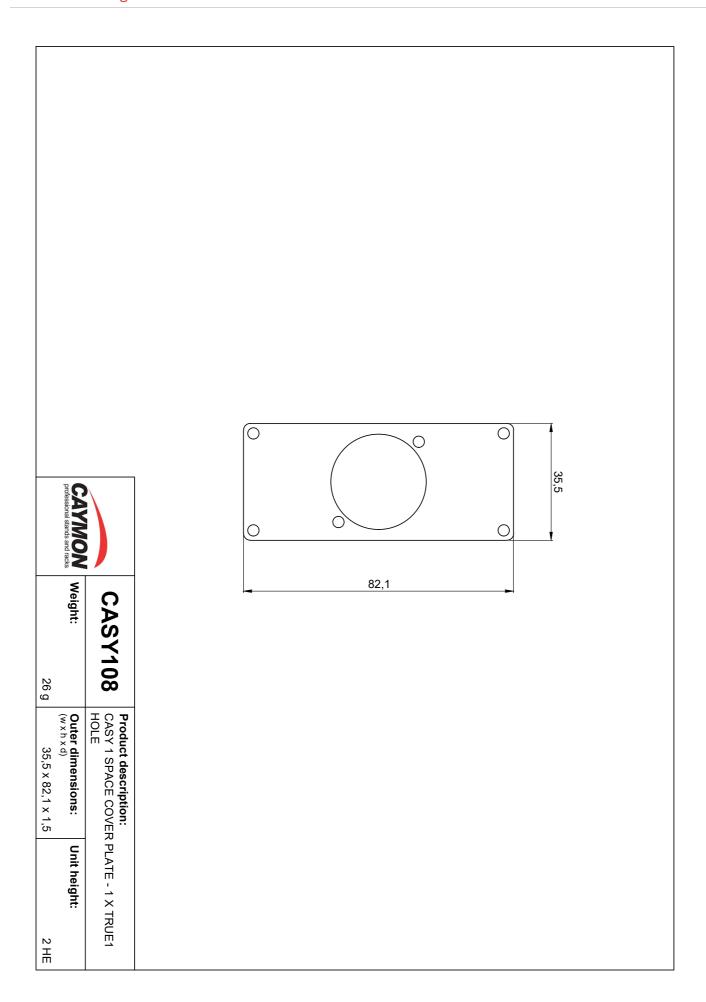

# CASY 1 space cover plate - 1x powerCON TRUE1 outlet connector hole

#### Product information:

The CASY108 module features one hole to fit powerCON TRUE1 outlet connector. This flexible structure for system integration & CASY chassis.

### **Product Features:**

| Dimensions          |       | 13.98 x 32.32 " (W x H) |
|---------------------|-------|-------------------------|
| Weight              |       | 0.057 lb                |
| Cut-out measurement |       | 1.14 " (Ø)              |
| Module              | Space | 1                       |