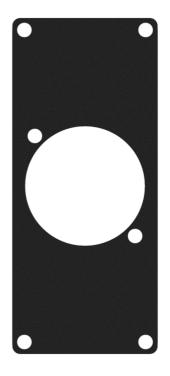

# CASY 1 space cover plate - 1x powerCON TRUE1 outlet connector hole

#### Product information:

The CASY108 module features one hole to fit powerCON TRUE1 outlet connector. This flexible structure for system integration & CASY chassis.