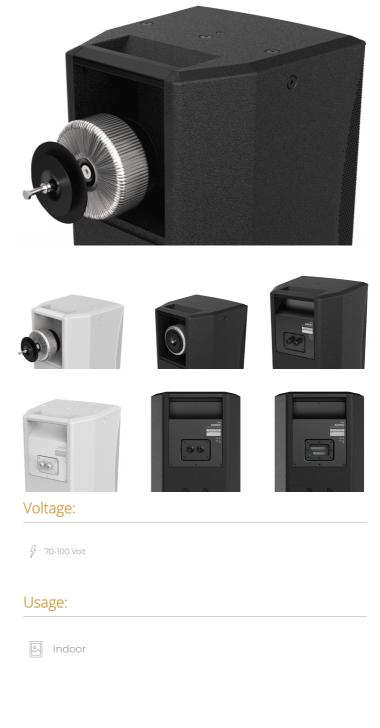

### Product information:

The TRM series are 70/100V line transformers that can be optionally implemented in the passive variants of the VEXO series. Installation is done by removing the backplate of the VEXO series (passive variants only) and replacing it with a 70/100V backplate on which the module is integrated. Like this the high-performance loudspeaker is able to be implemented in 70/100V systems.

#### Variants:

- TRM248/B Black version VEXO112 & VEXO115 480W & 240W power taps
- TRM248/W White version VEXO112 & VEXO115 480W & 240W power taps