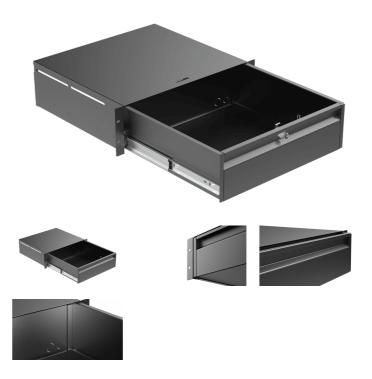

## Product information:

The RDx20x series of 19" rack drawers comes available in 1U, 2U and 3U unit heights with and without lock. The chassis is constructed of 1,5 mm thick cold rolled steel, while the tray is finished in 1,2 mm thick cold rolled steel. They feature full extension 3 section drawer rails, pushout holes on the back of the tray for cable insertion, a rubber anti slip liner, a full-width handle and optional back supports (RD2S) for increased load capacity (only 2U and 3U).

## **Product Features:**

| Dimensions |        | 19.016 x 5.22 x 15.47 " (W x H x D) |
|------------|--------|-------------------------------------|
|            | Inside | 15.77 × 4.99 × 14.46 " (W × H × D)  |
| Weight     |        | 16.93 lb                            |
| Max. load  |        | 44.092 lb                           |
|            |        | 88.18 lb (with back supports)       |