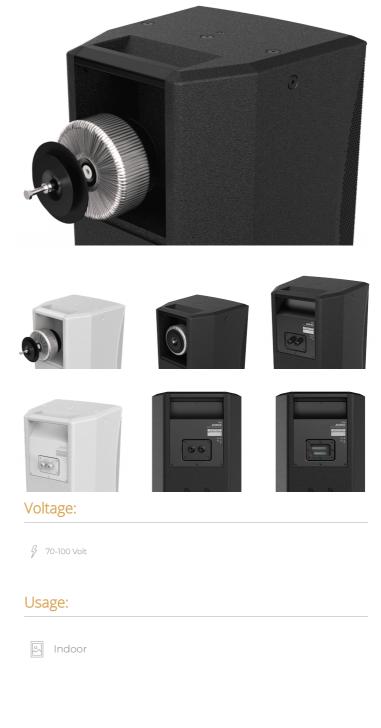

# Product information:

The TRM series are 70/100V line transformers that can be optionally implemented in the passive variants of the VEXO series. Installation is done by removing the backplate of the VEXO series (passive variants only) and replacing it with a 70/100V backplate on which the module is integrated. Like this the high-performance loudspeaker is able to be implemented in 70/100V systems.

### Variants:

- TRM224/B Black version VEXO112 & VEXO115 240W & 120W power taps
- TRM224/W White version VEXO112 & VEXO115 240W & 120W power taps