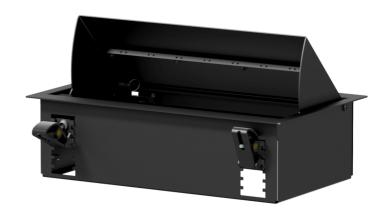

## Product information:

The CASY028 is a modular desktop and wall mountable chassis which can be fitted with 8 modules from the CASY range. The flexible and modular structure ensures maximum versatility, allowing the system to be adapted to project specific requirements. Possibilities range from audio, video and data interconnection to power distribution, control panels, power supplies and many more.

The cold rolled steel construction features pre-threaded hole inserts allowing module installation with a maximum of 8 units with a built-in depth up to 68.5 mm. The module insert can be mounted preassembled eliminating the risk of dropping screws or parts inside the wall or table during module mounting. Thanks to the BlindSnap™ mounting system, it can be mounted in any wall or surface without access to the backside. Cable entry with dust protection brush is possible through large access holes on the rear side. The module tray can be opened and closed for a clean installation. The overall construction is finished in a black (/B) or grey (/G) structured and scratch resistant powder coating.