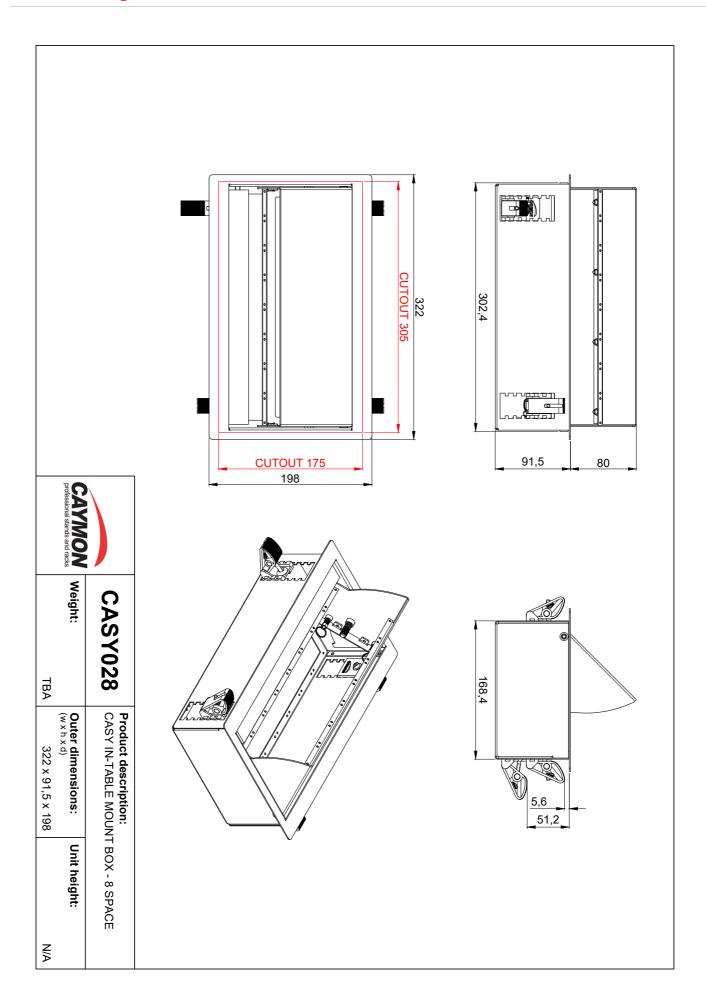

## **Product Features:**

| Dimensions          |       | 12.68 × 7.80 × 3.60 " (W × H × D) |
|---------------------|-------|-----------------------------------|
| Max. usable depth   |       | 2.70 "                            |
| Weight              |       | 5.093 lb                          |
| Construction        |       | Cold rolled steel                 |
| Connection          |       | Large access hole on the rear     |
| Finish              |       | Structured powder coating         |
| Colours             |       | Black (RAL9004)                   |
|                     |       | Grey (RAL9006)                    |
| Module              | Units | 8 x front side                    |
| Cut-out measurement |       | 12.0079 x 6.89 " (W x H)          |
| Clamping range      |       | 0.20 - 2.36 "                     |
| Mounting            |       | BlindSnap™                        |