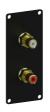

## Product information:

The CASY131 is a CASY module with two female RCA/ cinch connectors on both sides of the module. This flexible structure for system integration & CASY connectivity can easily be implemented in a wide variety of CASY chassis.

## **Product Features:**

| Dimensions |       | 1.40 × 3.23 " (W × H)                     |
|------------|-------|-------------------------------------------|
| Weight     |       | 0.13 lb                                   |
| Connection |       | 2 x RCA female to 2 x RCA female (gender) |
| Module     | Space | 1                                         |