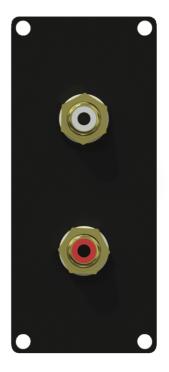

## Product information:

The CASY131 is a CASY module with two female RCA/ cinch connectors on both sides of the module. This flexible structure for system integration & CASY connectivity can easily be implemented in a wide variety of CASY chassis.

## **Product Features:**

| Dimensions |       | 1.40 × 3.23 " (W × H)                     |
|------------|-------|-------------------------------------------|
| Weight     |       | 0.13 lb                                   |
| Connection |       | 2 x RCA female to 2 x RCA female (gender) |
| Module     | Space | 1                                         |