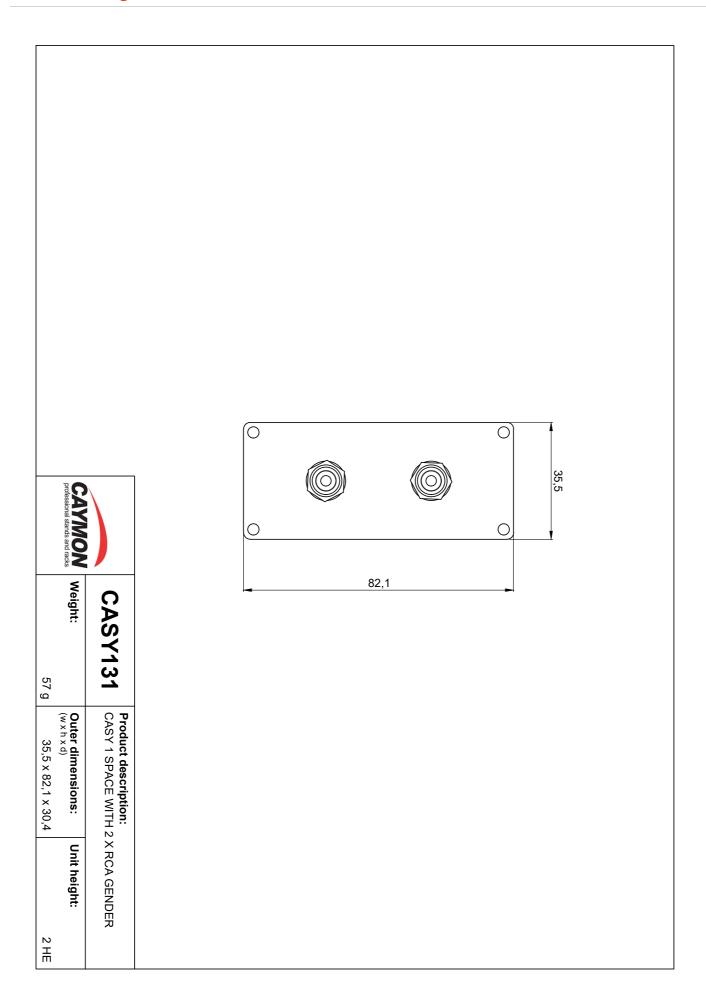

## **Product Features:**

| Dimensions |       | 1.40 × 3.23 " (W × H)                     |
|------------|-------|-------------------------------------------|
| Weight     |       | 0.13 lb                                   |
| Connection |       | 2 x RCA female to 2 x RCA female (gender) |
| Module     | Space | 1                                         |