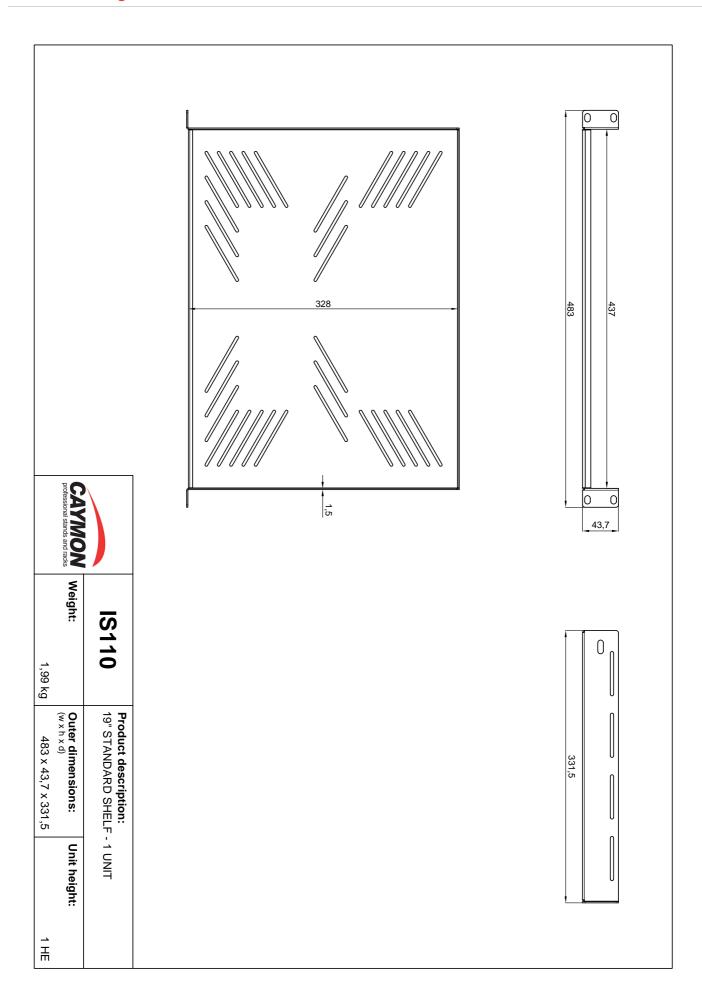

## Product information:

The IS Series are 19" fixed shelves which are constructed of cold rolled steel with a plate thickness of 1,5 mm. They are available in three models for 1 unit, 2 units and 3 units rack mounting with each of them a usable depth of 325 mm. The special cutout structure allows easy and effective rack assembly for any device which is not standard fitted with 19" mounting ears, including wire fixation. They are all finished with a black (RAL9004) powder coating with fine structured finish which ensures an improved scratch resistance.

## Product Features:

| Dimensions        | 19.016 x 1.73 x 13.051 " (W x H x D)                |
|-------------------|-----------------------------------------------------|
| Unit height       | 1 HE                                                |
| Max. usable depth | 12.80 "                                             |
| Weight            | 4.39 lb                                             |
| Max. load         | 22.046 lb (without L-rails - uniformly distributed) |
|                   | 66.14 lb (with L-rails - uniformly distributed)     |