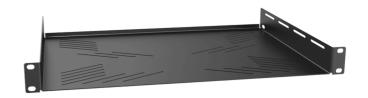

## Product information:

The IS Series are 19" fixed shelves which are constructed of cold rolled steel with a plate thickness of 1,5 mm. They are available in three models for 1 unit, 2 units and 3 units rack mounting with each of them a usable depth of 325 mm. The special cutout structure allows easy and effective rack assembly for any device which is not standard fitted with 19" mounting ears, including wire fixation. They are all finished with a black (RAL9004) powder coating with fine structured finish which ensures an improved scratch resistance.