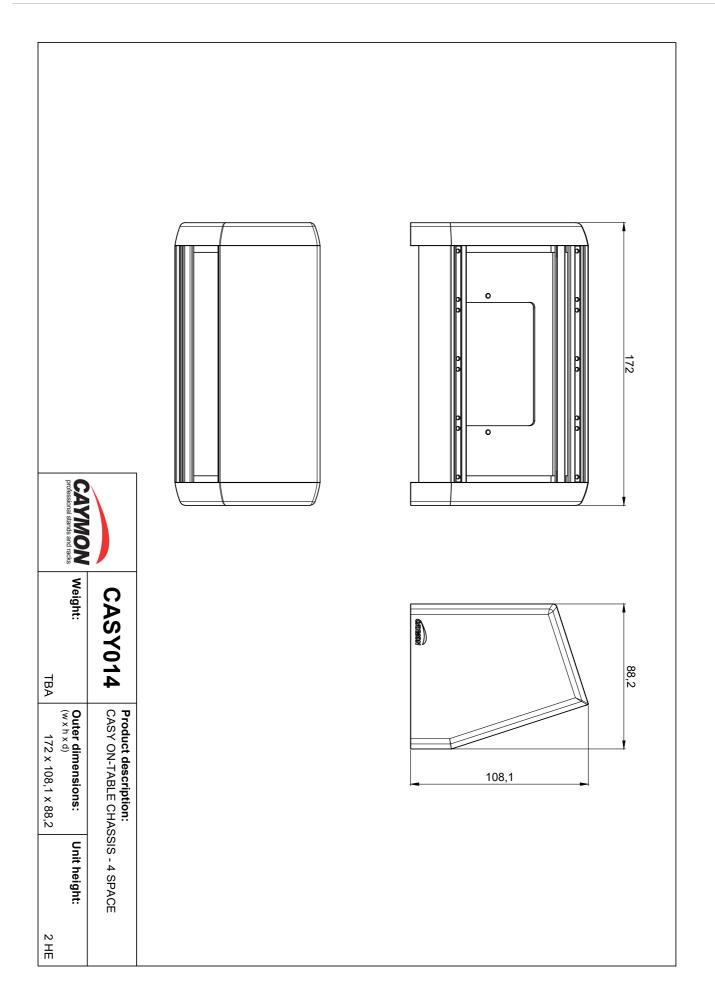

The aluminum construction features pre-threaded hole inserts allowing module installation with a maximum of 4 units with a built-in depth up to 60 mm. It can be mounted on any table or desk, offering convenient connections in studio, broadcast or office environments. Cable entry is possible through large access holes on the rear or guiding through the side covers. The sides are constructed out of ABS material and modules can be fixed inside the unit using the included M3 screws. The overall construction is finished in a black (RAL9004) structured and scratch resistant powder coating.

## Product Features:

| Module            | Units | 4 x front side                                                     |
|-------------------|-------|--------------------------------------------------------------------|
| Dimensions        |       | 6.77 x 4.26 x 3.47 " (W x H x D)                                   |
| Max. usable depth |       | 2.36 "                                                             |
| Weight            |       | 0.93 lb                                                            |
| Construction      |       | Alu extrusion with plastic side covers                             |
| Connection        |       | Large access holes on rear side Cable duct or gland entry on sides |
| Finish            |       | Structured powder coating                                          |
| Colours           |       | Black (RAL9004)                                                    |