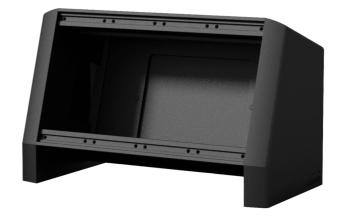

# CASY On-Table Chassis - 4 space

### Product information:

The CASY014 is a modular desktop chassis which can be fitted with 4 modules from the CASY range. The flexible and modular structure ensures maximum versatility, allowing the system to be adapted to project specific requirements. Possibilities range from audio, video and data interconnection to power distribution, control panels, power supplies and many more.

The aluminum construction features pre-threaded hole inserts allowing module installation with a maximum of 4 units with a built-in depth up to 60 mm. It can be mounted on any table or desk, offering convenient connections in studio, broadcast or office environments. Cable entry is possible through large access holes on the rear or guiding through the side covers. The sides are constructed out of ABS material and modules can be fixed inside the unit using the included M3 screws. The overall construction is finished in a black (RAL9004) structured and scratch resistant powder coating.