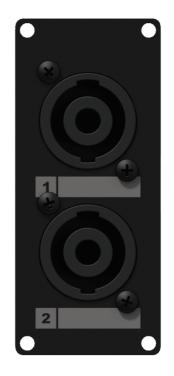

# CASY 1 space with 2x male SpeakON to 4-pin terminal block

# Product information:

The CASY142 is a CASY module with two male NL4MP SpeakON connectors on the front side and two 4-pin terminal block connectors on the back side. This flexible structure for system integration & amp; connectivity can easily be implemented in a wide variety of CASY chassis.