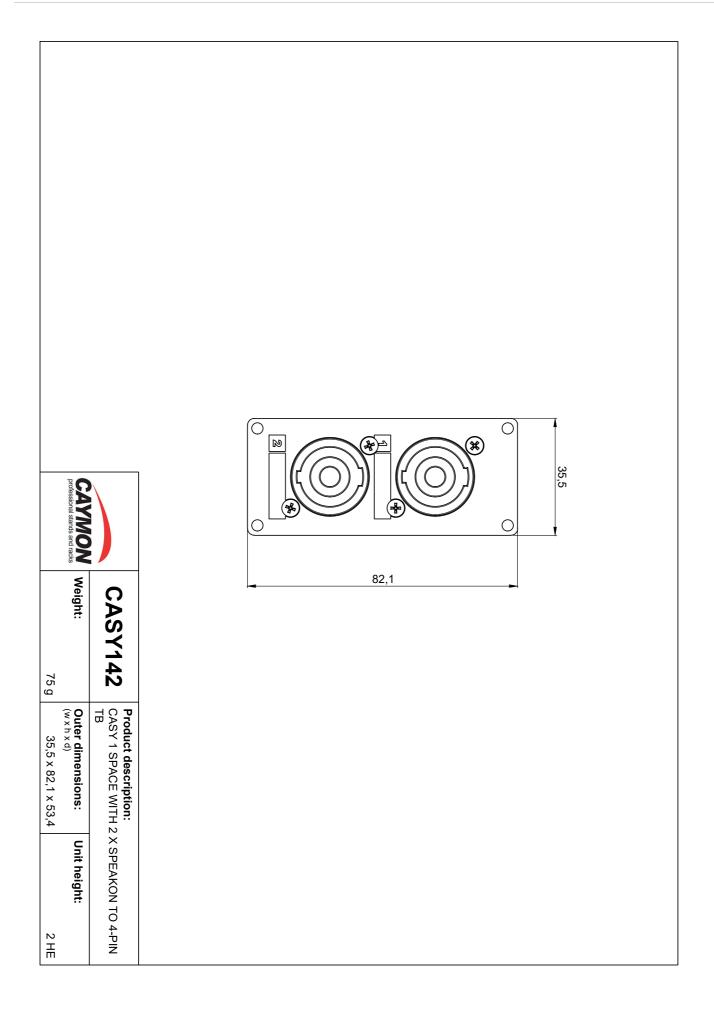

# Product information:

The CASY142 is a CASY module with two male NL4MP SpeakON connectors on the front side and two 4-pin terminal block connectors on the back side. This flexible structure for system integration & amp; connectivity can easily be implemented in a wide variety of CASY chassis.

### **Product Features:**

| Dimensions |       | 1.40 x 3.23 " (W x H)                       |
|------------|-------|---------------------------------------------|
| Weight     |       | 0.17 lb                                     |
| Connection |       | 2 x SpeakON (NL4MP) to 4-pin terminal block |
| Module     | Space | 1                                           |