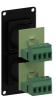

# CASY 1 space with 2x male SpeakON to 4-pin terminal block

# Product information:

The CASY142 is a CASY module with two male NL4MP SpeakON connectors on the front side and two 4-pin terminal block connectors on the back side. This flexible structure for system integration & amp; connectivity can easily be implemented in a wide variety of CASY chassis.