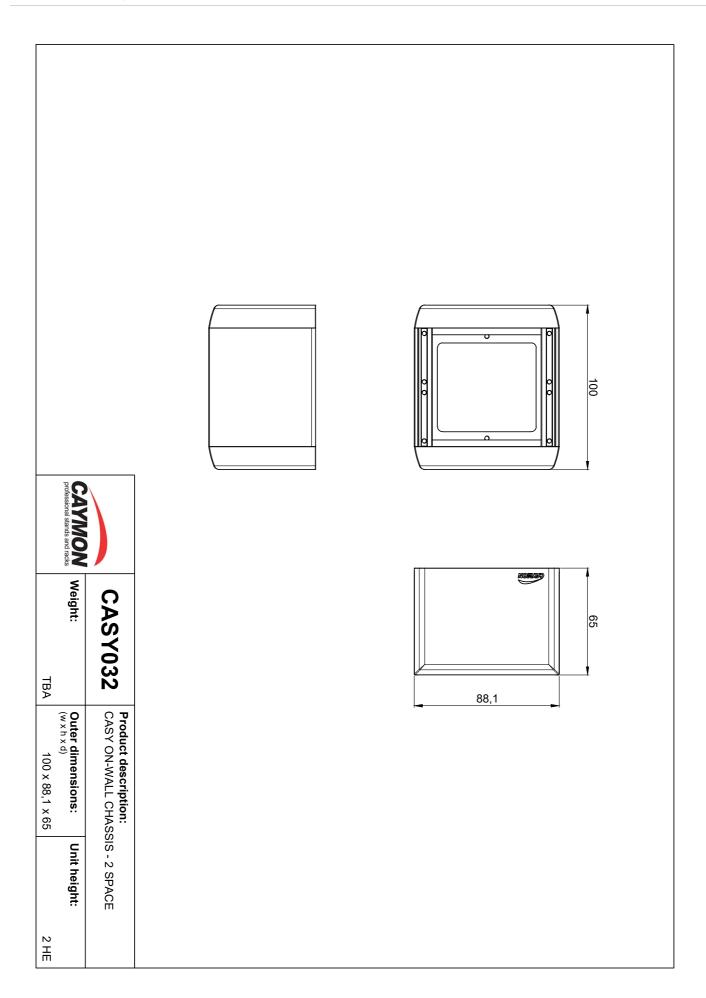

The CASY032 is a modular on-wall chassis which can be fitted with 2 modules from the CASY range. The flexible and modular structure ensures maximum versatility, allowing the system to be adapted to project specific requirements. Possibilities range from audio, video and data interconnection to power distribution, control panels, power supplies and many more. The aluminum construction features pre-threaded hole inserts allowing module installation with a maximum of 2 units with a built-in depth up to 60 mm. It can be mounted on any wall or surface, while cable entry is possible through large access holes on the rear side. The sides are constructed out of ABS material with break-out points allowing cable entry through a duct or gland. Modules can be fixed inside the unit using the included M3 screws. The overall construction is finished in a black (RAL9004) structured and scratch resistant powder coating.

## **Product Features:**

| Module            | Units | 2 x front side                                                     |
|-------------------|-------|--------------------------------------------------------------------|
| Dimensions        |       | 3.94 x 3.47 x 2.56 " (W x H x D)                                   |
| Max. usable depth |       | 2.36 "                                                             |
| Weight            |       | 0.42 lb                                                            |
| Connection        |       | Large access holes on rear side Cable duct or gland entry on sides |
| Finish            |       | Structured powder coating                                          |
| Colours           |       | Black (RAL9004)                                                    |