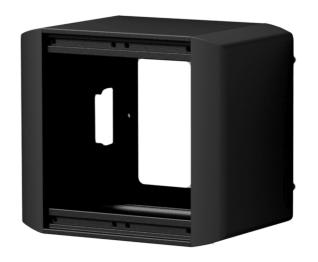

The CASY032 is a modular on-wall chassis which can be fitted with 2 modules from the CASY range. The flexible and modular structure ensures maximum versatility, allowing the system to be adapted to project specific requirements. Possibilities range from audio, video and data interconnection to power distribution, control panels, power supplies and many more. The aluminum construction features pre-threaded hole inserts allowing module installation with a maximum of 2 units with a built-in depth up to 60 mm. It can be mounted on any wall or surface, while cable entry is possible through large access holes on the rear side. The sides are constructed out of ABS material with break-out points allowing cable entry through a duct or gland. Modules can be fixed inside the unit using the included M3 screws. The overall construction is finished in a black (RAL9004) structured and scratch resistant powder coating.

## Highlights:

- · Wide variation of compatible modules available
- · 60 mm usable depth
- · Pre-threaded mounting profile for easy assembly
- · Structured and scratch resistant black powder coating
- Aluminum extruded construction with rounded ABS sides
- · Stores 2 units of CASY modules
- Flexible system for system integration & connectivity
- · Provided cable gland entry