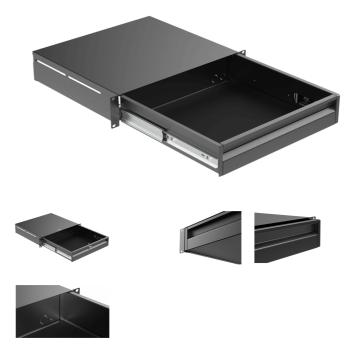

## Product information:

The RDx20x series of 19" rack drawers comes available in 1U, 2U and 3U unit heights with and without lock. The chassis is constructed of 1,5 mm thick cold rolled steel, while the tray is finished in 1,2 mm thick cold rolled steel. They feature full extension 3 section drawer rails, pushout holes on the back of the tray for cable insertion, a rubber anti slip liner, a full-width handle and optional back supports (RD2S) for increased load capacity (only 2U and 3U).

## **Product Features:**

| Dimensions |        | 19.016 x 3.47 x 15.47 " (W x H x D) |
|------------|--------|-------------------------------------|
|            | Inside | 15.77 x 3.24 x 14.46 " (W x H x D)  |
| Weight     |        | 14.44 lb                            |
| Max. load  |        | 44.092 lb                           |
|            |        | 88.18 lb (with back supports)       |