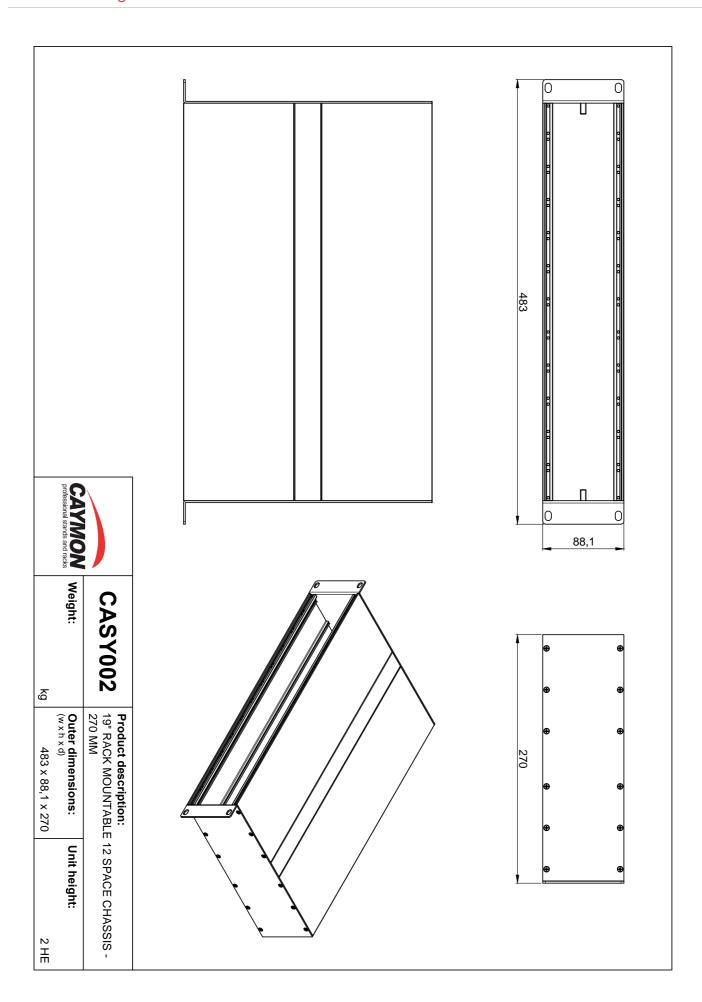

#### Product information:

The CASY002 is a 19" rack-mountable chassis which can be fitted with 2 x 12 modules from the CASY range. The flexible and modular structure ensures maximum versatility, allowing the system to be adapted to project-specific requirements. Possibilities range from audio, video and data interconnection, to power distribution, internal rack supplies and many more. The aluminium top and bottom construction features prethreaded hole inserts allowing module installation with a maximum of 12 units on both front and rear sides. Modules can be fixed inside the unit using the included M3 screws, while the side ears are fitted with holes for fixation to a 19" equipment rack. The side ears are constructed out of cold-rolled steel with internal pillars for chassis grounding. The overall construction is finished in a black (RAL9004) structured and scratch-resistant powder coating.

## **Product Features:**

| Dimensions   |          | 19.016 x 3.46 x 10.63 " (W x H x D)     |
|--------------|----------|-----------------------------------------|
|              |          |                                         |
| Weight       |          | 6.92 lb                                 |
| Construction |          | Alu extrusion with steel side ears      |
| Module       | Units    | 12 x front side & 12 x rear side        |
|              | Assembly | Pre-threaded M3 screw holes             |
| Mounting     |          | 19" Rack mount (2HE)                    |
| Finish       |          | Structured powder coating               |
| Colours      |          | Black (RAL9004)                         |
| Accessories  | Optional | CASY021/B - 12 space strain relief      |
|              |          | CASYx0x - Blind / connector hole plates |
|              |          | CASYx2x - XLR connector plates          |
|              |          | CASYx3x - Audio signal connector plates |
|              |          | CASYx4x - Loudspeaker connector plates  |
|              |          | CASYx5x - Video connector plates        |
|              |          | CASYx6x - Data connector plates         |
|              |          | CASYx8x - Power connector plates        |
|              |          | CASYx9x - Other plates                  |