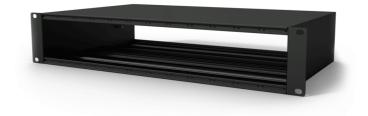

# CASY chassis 2 x 12 space - 19", 2HE mounting - 270mm depth

#### Product information:

The CASY002 is a 19" rack-mountable chassis which can be fitted with 2 x 12 modules from the CASY range. The flexible and modular structure ensures maximum versatility, allowing the system to be adapted to project-specific requirements. Possibilities range from audio, video and data interconnection, to power distribution, internal rack supplies and many more. The aluminium top and bottom construction features prethreaded hole inserts allowing module installation with a maximum of 12 units on both front and rear sides. Modules can be fixed inside the unit using the included M3 screws, while the side ears are fitted with holes for fixation to a 19" equipment rack. The side ears are constructed out of cold-rolled steel with internal pillars for chassis grounding. The overall construction is finished in a black (RAL9004) structured and scratch-resistant powder coating.

## **Product Features:**

| Dimensions   |          | 19.016 x 3.46 x 10.63 " (W x H x D)     |
|--------------|----------|-----------------------------------------|
|              |          |                                         |
| Weight       |          | 6.92 lb                                 |
| Construction |          | Alu extrusion with steel side ears      |
| Module       | Units    | 12 x front side & 12 x rear side        |
|              | Assembly | Pre-threaded M3 screw holes             |
| Mounting     |          | 19" Rack mount (2HE)                    |
| Finish       |          | Structured powder coating               |
| Colours      |          | Black (RAL9004)                         |
| Accessories  | Optional | CASY021/B - 12 space strain relief      |
|              |          | CASYx0x - Blind / connector hole plates |
|              |          | CASYx2x - XLR connector plates          |
|              |          | CASYx3x - Audio signal connector plates |
|              |          | CASYx4x - Loudspeaker connector plates  |
|              |          | CASYx5x - Video connector plates        |
|              |          | CASYx6x - Data connector plates         |
|              |          | CASYx8x - Power connector plates        |
|              |          | CASYx9x - Other plates                  |